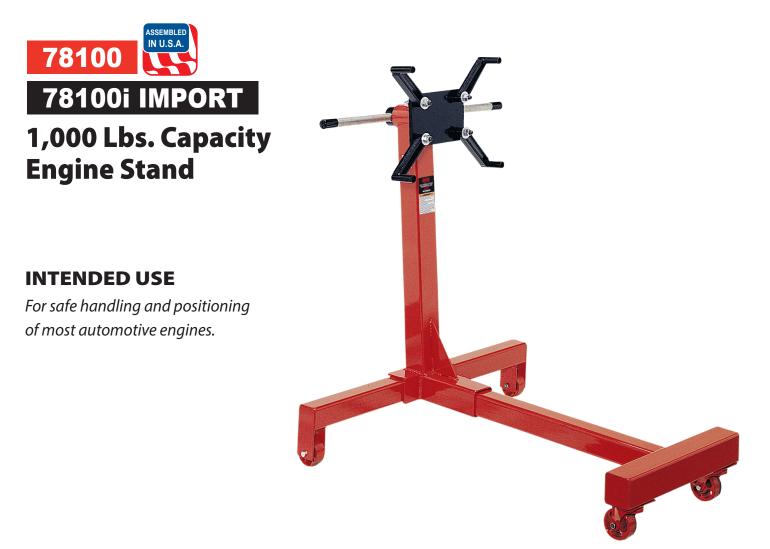

## **FEATURES**

- Fully adjustable engine mounting head.
- Long handle and 360 degree rotating head easily position engine.
- One bolt disassembles stand for transporting or storage.
- Heavy wall tubing prevents excessive frame flex.
- 2 rigid wheels in back and 2 swivel caster wheels in front provide maximum stability and support.

| MODEL        |            | OVERALL DIMENSIONS |       |        | FINGER ADJUSTMENT |         | SHIPPING |
|--------------|------------|--------------------|-------|--------|-------------------|---------|----------|
| NUMBER       | CAPACITY   | Length             | Width | Height | Height            | Width   | WEIGHT   |
| 78100 78100i | 1,000 lbs. | 37"                | 34.5" | 38"    | 12"-15.5"         | 15"-18" | 87 lbs.  |