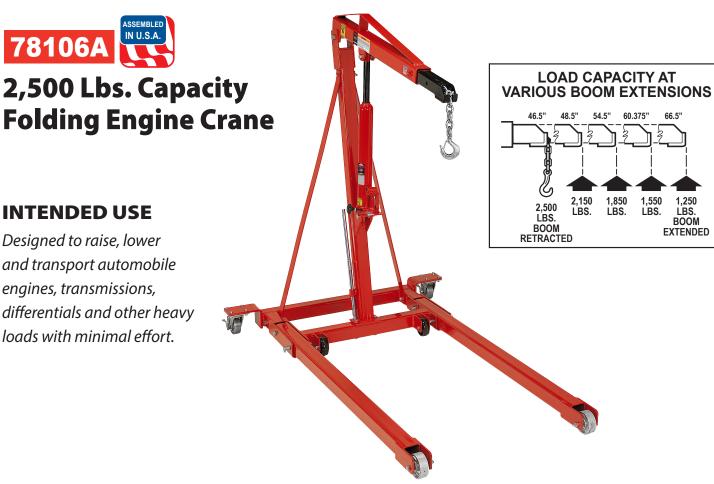

## **INTENDED USE**

*Designed to raise, lower* and transport automobile engines, transmissions, differentials and other heavy loads with minimal effort.

| Model # | Boom Capacity<br>@ Length | Boom Height |      | Overall Dimensions |        |        | Weight   |
|---------|---------------------------|-------------|------|--------------------|--------|--------|----------|
|         |                           | Min.        | Max. | Height             | Width  | Length | weigiii  |
| 78106A  | <b>2,500 lbs.</b> @ 46.5" | 0"          | 88"  | 70.75"             | 51.75" | 74.5"  | 320 lbs. |