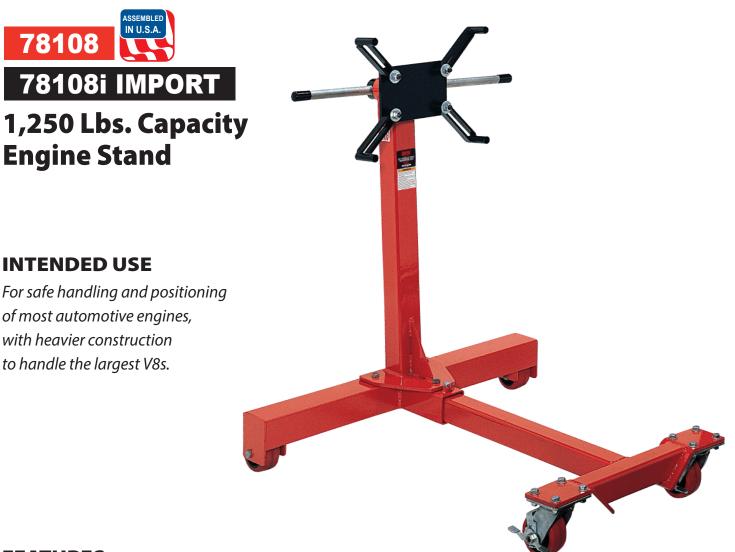

## **FEATURES**

- Fully adjustable engine mounting head.
- Long handle and 360 degree rotating head easily position engine.
- One bolt disassembles stand for transporting or storage.
- Heavy wall tubing prevents excessive frame flex.
- 2 rigid wheels in back and 2 locking swivel caster wheels in front provide maximum stability and support.
- Four bolts disassemble stand for transporting or storage.

| MODEL        |            | OVERALL DIMENSIONS |       |        | FINGER ADJUSTMENT |         | SHIPPING |
|--------------|------------|--------------------|-------|--------|-------------------|---------|----------|
| NUMBER       | CAPACITY   | Length             | Width | Height | Height            | Width   | WEIGHT   |
| 78108 78108i | 1,250 lbs. | 39"                | 36.5" | 39"    | 12"-15.5"         | 15"-18" | 115 lbs. |