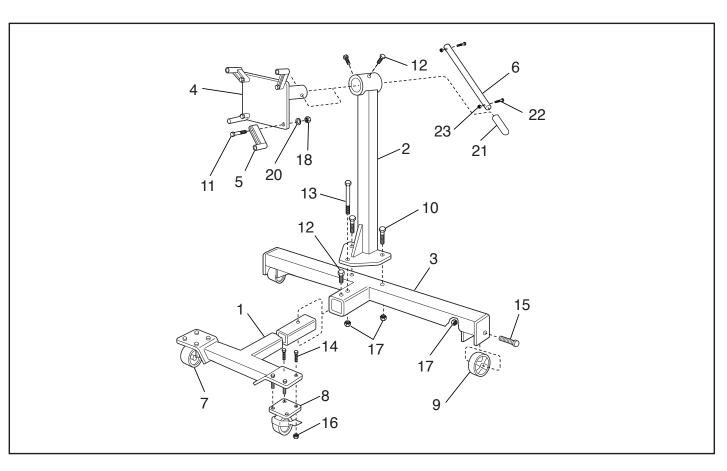

## ENGINE STAND MODEL 78108

STEP 1. Install casters (7) and (8) on forward leg (1) with eight each 3/8-16 x 1" bolts (14) and 3/8-16 nut (16).

STEP 2. Install two wheels (9) on rear leg (3) with two each  $1/2 \ge 3-1/2$ " bolt with grease fitting (15) and 1/2 nut (22) and tighten.

STEP 3. Insert tail end of forward leg (1) into rear leg (3). Drop a  $1/2 \times 4$ " bolt (13) and two  $1/2 \times 1-1/2$ " bolt (10) through lower plate of upright (2) and through holes in rear leg (3). Use three 1/2" nylon lock nuts (17) to secure bolts and tighten lightly. Use one  $1/2 \times 1$ " bolt (12) through welded nut - Now tighten bolts and lock nuts securely.

STEP 4. Insert head plate tube (4) through upright tube (2) as shown. Insert handle (6) through hole in head tube (4) - Center handle, press fit two end caps (21) on the handle and secure head plate tube (4) with two  $1/2 \times 1^{"}$  bolts (12).

STEP 5. Attach four engine adaptor arms (5) to mounting head plate (4) with four  $1/2 \times 2 \cdot 1/2$ " bolts (11) and four each 1/2" washers (20) and 1/2 nuts (18) - Tighten lightly.

| INDEX<br>NO. | DESCRIPTION                                    | STOCK<br>NO. | QTY. |
|--------------|------------------------------------------------|--------------|------|
| 1            | Forward Leg                                    | 478240       | 1    |
| 2            | Upright                                        | 478245       | 1    |
| 3            | Rear Leg                                       | 478250       | 1    |
| 4            | Mounting Head                                  | 478270       | 1    |
| 5            | Engine Adaptor Arm                             | 478275       | 4    |
| 6            | Handle                                         | 45100962     | 1    |
| 7            | Caster Without Lock                            | 492010       | 1    |
| 8            | Caster With Lock                               | 492015       | 1    |
| 9            | Wheel                                          | 492005       | 2    |
| 10           | 1/2" Dia. x 1-1/2" Long Bolt                   | 45100006     | 2    |
| 11           | 1/2"-13 x 3" Long Bolt GR5                     | 11167        | 4    |
| 12           | 1/2"-13 x 1" Long Bolt, GR5                    | 11104        | 3    |
| 13           | 1/2"-13 x 4" Hex Head Cap Screw<br>GR 5 Plated | 11102        | 1    |
| 14           | 3/8"-16 x 1 1/4" Long Bolt, GR3                | 11015        | 8    |
| 15           | 1/2" 13 x 3 3/4" Long Bolt                     | 11124        | 2    |
| 16           | 3/8" Nylon Lock Nut                            | 1054         | 8    |
| 17           | 1/2"-13 Nylon Lock Nut                         | 1056         | 5    |
| 18           | 1/2"-13 Finish Nut                             | 1139         | 4    |
| 20           | 1/2" Flat Washer                               | 2158         | 4    |
| 21           | End Cap                                        | 479248       | 2    |
| 22           | 1/4"- 20 x 1 1/2" Bolt                         | 11060        | 2    |
| 23           | 1/4"- 20 Nylon Lock Nut                        | 1053         | 2    |