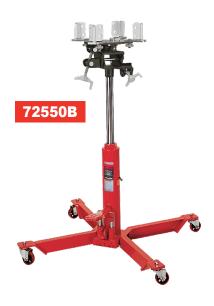

### The most popular under-hoist transmission jacks in America.

1/2 Ton Capacity Telescopic Under Hoist Single Pump Transmission Jack

1/2 Ton Capacity Telescopic Under Hoist Double Pump Transmission Jack