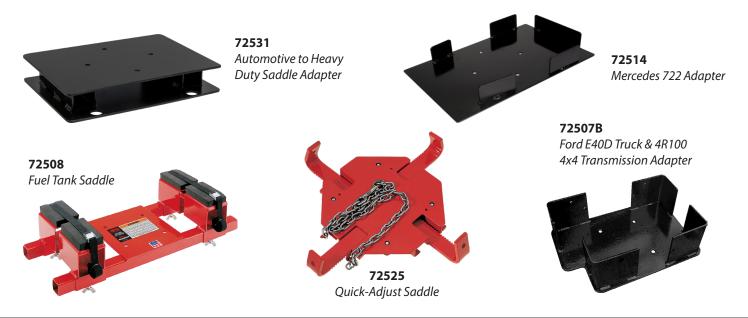

#### **OPTIONAL ADAPTERS & SADDLES**

Norco makes the widest variety of service and vehicle specific adapters available on the market today. These time-saving adapters make the removal and installation of tough-to-orient transmissions a snap!

Adapters include all attachment hardware and one ratchet strap.

#### **OPTIONAL ADAPTERS & SADDLES**

Norco makes the widest variety of service and vehicle specific adapters available on the market today. These time-saving adapters make the removal and installation of tough-to-orient transmissions a snap! Adapters include all attachment hardware and one ratchet strap.