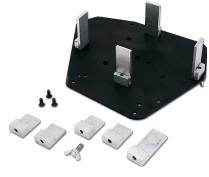

#### **OPTIONAL ADAPTERS & SADDLES**

Norco makes the widest variety of service and vehicle specific adapters available on the market today. These time-saving adapters make the removal and installation of tough-to-orient transmissions a snap!

Adapters include all attachment hardware and one ratchet strap.

#### **OPTIONAL ADAPTERS & SADDLES**

Norco makes the widest variety of service and vehicle specific adapters available on the market today. These time-saving adapters make the removal and installation of tough-to-orient transmissions a snap! Adapters include all attachment hardware and one ratchet strap.