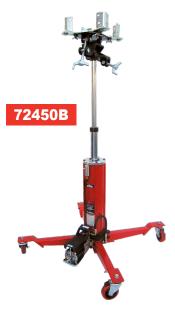

# WHEN SAFETY DEPENDS ON PERFORMANCE!

### The most popular under-hoist transmission jacks in America.



1/2 Ton Capacity Telescopic Under Hoist Single Pump Transmission Jack



1/2 Ton Capacity Telescopic Under Hoist Double Pump Transmission Jack



1/2 Ton Capacity Telescopic Under Hoist Air / Hydraulic Transmission Jack

#### **OPTIONAL ADAPTERS & SADDLES**

Norco makes the widest variety of service and vehicle specific adapters available on the market today. These time-saving adapters make the removal and installation of tough-to-orient transmissions a snap!

Adapters include all attachment hardware and one ratchet strap.





## WHEN SAFETY DEPENDS **ON PERFORMANCE!**

#### **OPTIONAL ADAPTERS & SADDLES**

Norco makes the widest variety of service and vehicle specific adapters available on the market today. These time-saving adapters make the removal and installation of tough-to-orient transmissions a snap! Adapters include all attachment hardware and one ratchet strap.







Ford 5R55W, 4R70W, 4X4N, **AXOD Metric Adapter**