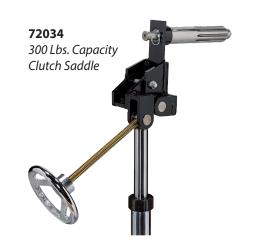

#### **OPTIONAL ADAPTERS & SADDLES**

Norco makes the widest variety of service and vehicle specific adapters available on the market today. These time-saving adapters make the removal and installation of tough-to-orient transmissions a snap!

Adapters include all attachment hardware and one ratchet strap.

#### **OPTIONAL ADAPTERS & SADDLES**

Norco makes the widest variety of service and vehicle specific adapters available on the market today. These time-saving adapters make the removal and installation of tough-to-orient transmissions a snap! Adapters include all attachment hardware and one ratchet strap.