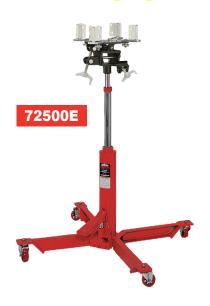

### The most popular under-hoist transmission jacks in America.

1/2 Ton Capacity Telescopic Under Hoist Single Pump Transmission Jack

1/2 Ton Capacity Telescopic Under Hoist Double Pump Transmission Jack