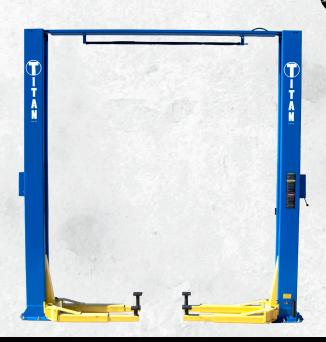

## **DESCRIPTION**

The Titan 10,000 lb. capacity two post asymmetric clear floor style lift features a direct drive system. This unit gives you a higher lifting capacity than the standard 9K lifts and thanks to the direct drive design it has fewer moving parts meaning that it requires less maintenance and inspection than the typical chain-over-roller cylinder configuration.