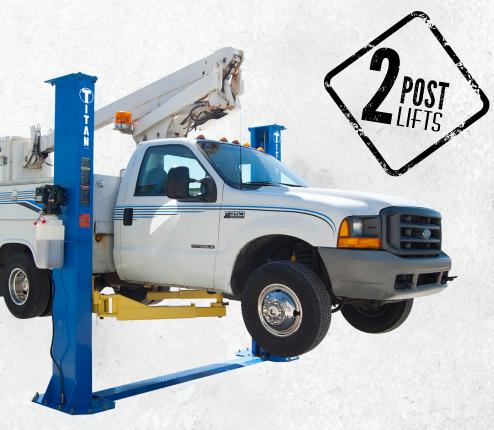

## **12,000 LB.** CAPACITY **FEATURES**

- Free Mounting Hardware
- Low Profile Arm Restraints
- Durable Powder Coat Finish
- "Big Foot" Base Plates for Extra Stability
- Dual 3" Cylinders w/Low Friction Chain Rollers
- 1 Year Electric/Hydraulic Warranty
- 5 Year Structural Warranty

## DESCRIPTION

The Titan 12,000 LB 2 Post above ground lifts should be installed on a concrete floor with a minimum thickness of 6 inches and 3,000 PSI strength. These rugged and versatile lifts are engineered and manufactured to the highest quality standards to provide you years of trouble free service.

## **SPECIFICATIONS**

12000F

Power Unit: 220V Amp Draw: 15-26 amp Lifting Speed: 60 sec Width: 148" Height: 122" Width Between Columns: 120" Drive Thru Clearance: 107.5" Lifting Height: 75.5"