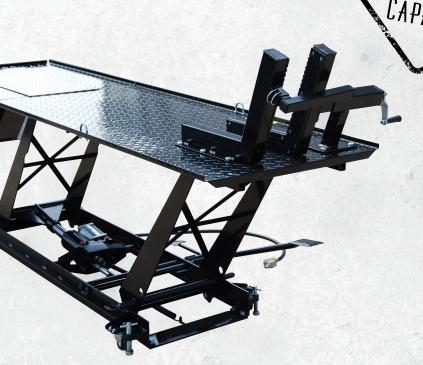

### **INCLUDES**

Front Wheel Vise
Rear Wheel Dropout
Detachable Ramp
Air/Hydraulic Lift Control
Swivel Casters
Adjustable Stabilizer Posts

Removable Foot Control Pedals Tie Down Rings

**Removable Safety Lock Bar** 

#### **FEATURES**

- Front wheel vise
- · Rear wheel drop out
- 12-gauge steel construction
- Swivel casters
- Removable safety lock bar
- Tie down rings
- · Powder coated black finish
- · Air/Hydraulic power unit
- 90-day parts warranty

## **SPECIFICATIONS**

Power Unit: Air/Hydraulic

Length: 86.5"

Width: 26.75"

Min Height: 7"

Max Height: 30"

**TITANLIFTS.COM**