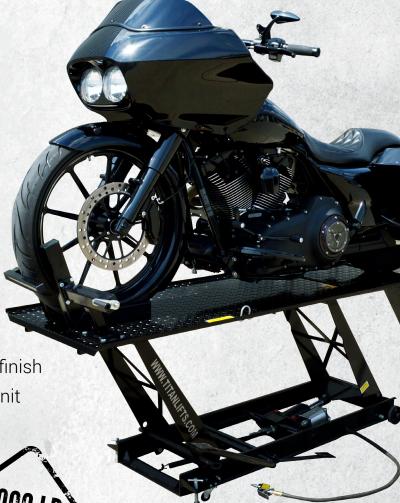

### **INCLUDES**

Front Wheel Vise
Rear Wheel Dropout
Detachable Ramp
Air/Hydraulic Lift Control
Swivel Casters
Adjustable Stabilizer Posts

Removable Foot Control Pedals Tie Down Rings

**Removable Safety Lock Bar** 

#### **FEATURES**

- Front wheel vise
- · Rear wheel drop out
- 12-gauge steel construction
- Swivel casters
- Removable safety lock bar
- Tie down rings
- · Powder coated black finish
- · Air/Hydraulic power unit
- 90-day parts warranty

## **SPECIFICATIONS**

Power Unit: Air/Hydraulic

Length: 86.5"

Width: 26.75"

Min Height: 7"

Max Height: 30"

**TITANLIFTS.COM**