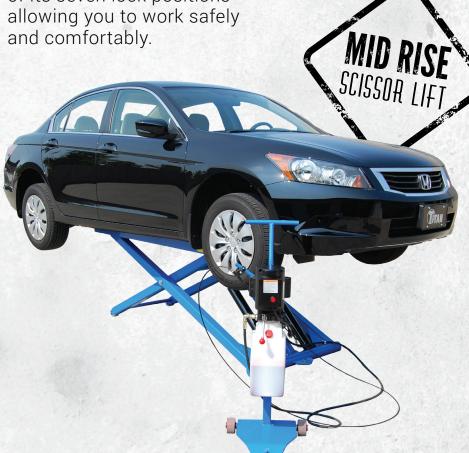

## 6,000 LB. CAPACITY DESCRIPTION

The Titan MRL-6000 is perfect for detailing your vehicles or doing brake and wheel work.

The mid rise scissor lift can effortlessly lift a 6,000 lb. vehicle up to one of its seven lock positions allowing you to work safely and comfortably.