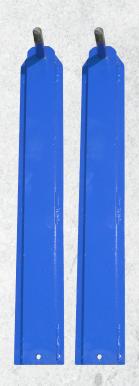

## **LONG ARMS**

Replace your standard length arms with these extra long arms, which will work with your existing lift and adapter pads. The long arms provide 8" in extra length to reach those wider framed vehicles, making it easier than ever to lift them up for some quick detailing or maintenance. (SOLD IN PAIRS)