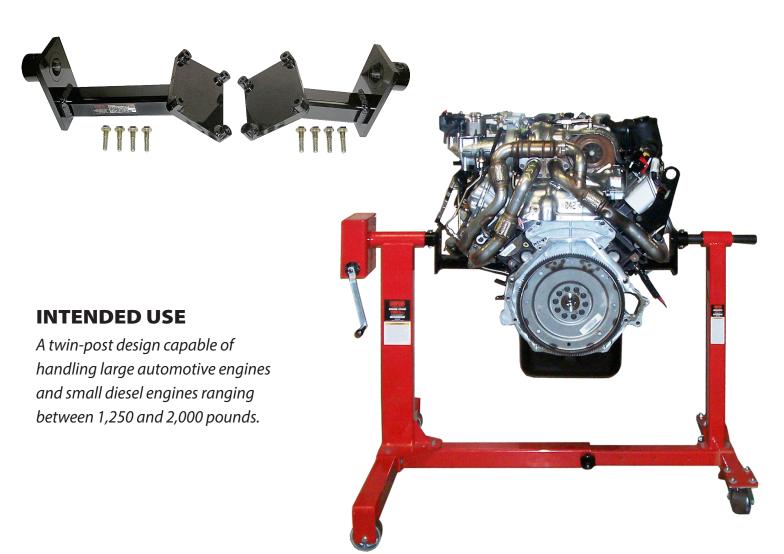

## WHEN SAFETY DEPENDS **ON PERFORMANCE!**

78200A 2,000 Lbs. Capacity Engine Stand with

Ford 6.0L and 6.4L Engine Mounting Adapter

## **FEATURES**

- Two swivel caster wheels and two rigid wheels provide positive steering and maneuverability.
- Wheels with polyurethane tread protect epoxy-coated and tile floors.
- Includes two universal mounting plates, rotating shaft, eight fully adjustable arms and all the related mounting hardware.
- Rotating shaft with mounting plate telescopes inside the post receiver for fine adjustment when mounting ends or sides of engines. Mounting plates can be adjusted 36-1/4" apart.