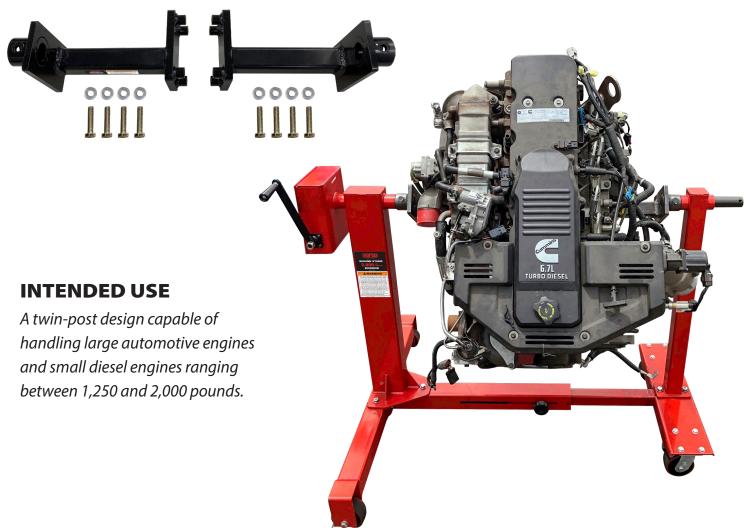

## WHEN SAFETY DEPENDS ON PERFORMANCE!

78200A 2,000 Lbs. Capacity Engine Stand with

78208

**Dodge Cummins 6.7L Engine Mounting Adapter** 

## **FEATURES**

- Two swivel caster wheels and two rigid wheels provide positive steering and maneuverability.
- Wheels with polyurethane tread protect epoxy-coated and tile floors.
- Includes two universal mounting plates, rotating shaft, eight fully adjustable arms and all the related mounting hardware.
- Rotating shaft with mounting plate telescopes inside the post receiver for fine adjustment when mounting ends or sides of engines. Mounting plates can be adjusted 36-1/4" apart.