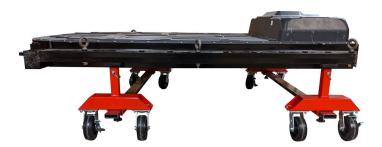

## WHEN SAFETY DEPENDS ON PERFORMANCE!

3,600 Lbs. Capacity Ford E.V. Battery Dolly

## **INTENDED USE**

For easily securing and transporting electric vehicle batteries on concrete car and truck dealership floors.

- USA Patent Pending design
- Supports and transport batteries for the Ford Mach-E and other Ford EV's
- Quick and independent width and height adjustments
- Four 6" diameter ball-bearing mounted swivel caster wheels
- Two of the four 6" caster wheels have wheel locks to prevent the dolly from moving