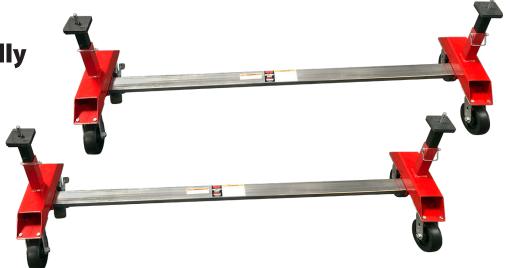

## WHEN SAFETY DEPENDS ON PERFORMANCE!

3,600 Lbs. Capacity Ford E.V. Battery Dolly

## **INTENDED USE**

For easily securing and transporting electric vehicle batteries on concrete car and truck dealership floors.

- USA Patent Pending design
- Supports and transport batteries for the Ford Mach-E and other Ford EV's
- Quick and independent width and height adjustments
- Four 6" diameter ball-bearing mounted swivel caster wheels
- Two of the four 6" caster wheels have wheel locks to prevent the dolly from moving

| MODEL<br>NUMBER | CAPACITY   | HEIGHT<br>ADJUSTMENT | WIDTH | LENGTH | SHIPPING<br>WEIGHT |
|-----------------|------------|----------------------|-------|--------|--------------------|
| 78500           | 3,600 lbs. | 23.25" to 27.25"     | 17"   | 72"    | 138 lbs.           |