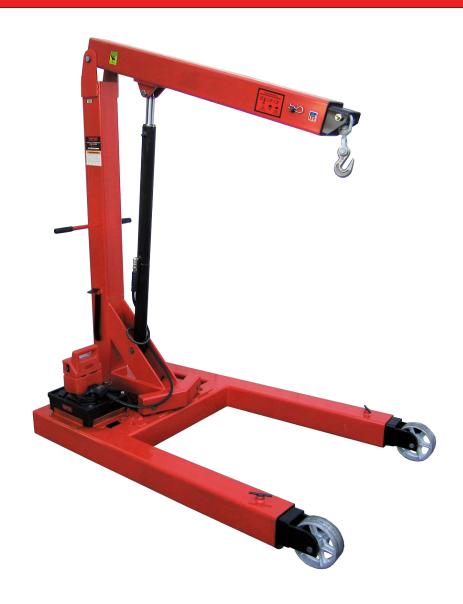

## 3 Ton Capacity Electro / Hydraulic Floor Crane

## **INTENDED USE**

For lifting heavy items including removal and installation of diesel engines and often their transmissions.

## **FEATURES**

- Multiple boom positions and leg extensions ranging from 49" to 93.5" provide maximum stability.
- Boom swivels 10 degrees right or left if base cannot be centered under the load.
- Floor lock secures crane from moving when in use.
- Includes an electro/hydraulic pump requiring 115 VAC.

| MODEL  | BOOM CAPACITY<br>@ LENGTH                   | BOOM HEIGHT |        | OVERALL DIMENSIONS |       |        | SHIPPING   |
|--------|---------------------------------------------|-------------|--------|--------------------|-------|--------|------------|
| NUMBER |                                             | Min.        | Max.   | Height             | Width | Length | WEIGHT     |
| 78600B | 3 Ton @ 65" 2-1/2 Ton @ 81" - 2 Ton @ 93.5" | 13"         | 149.5" | 90.5"              | 51"   | 75"    | 1,150 lbs. |
| 78605A |                                             | 13"         | 149.5" | 90.5"              | 51"   | 75"    | 1,182 lbs. |