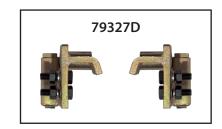

**79326D:** Flat-End Adapter Bracket Kit **79327D:** Hook-End Adapter Bracket Kit

 Overall width from outside edge of lift pad: Arms retracted: 39-7/8"
Arms extended: 63"

| ADAPTER HEIGHTS |              |        |                     |                    |                  |                 |                   |                  |                      |                    |
|-----------------|--------------|--------|---------------------|--------------------|------------------|-----------------|-------------------|------------------|----------------------|--------------------|
| MODEL<br>NUMBER | @ 100 P.S.I. | STROKE | Saddle<br>Retracted | Saddle<br>Extended | Short<br>Adapter | Tall<br>Adapter | Length            | IMENSIO<br>Width | Height               | SHIPPING<br>WEIGHT |
| 79324G          | 3 Ton        | 9"     | 1.25"               | 3.5"               | 3.5"             | 5"              | 39.875"<br>to 63" | 21.5"            | 9.375"<br>to 18.375" | 325 lbs.           |