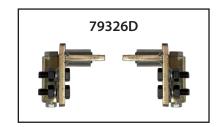

## WHEN SAFETY DEPENDS ON PERFORMANCE!

NOTE: The model 79326D flat-end or model

**79326D:** Flat-End Adapter Bracket Kit **79327D:** Hook-End Adapter Bracket Kit

 Overall width from outside edge of lift pad: Arms retracted: 39-7/8"
Arms extended: 63"

| ADAPTER HEIGHTS |              |        |                     |                    |                  |                 |                   |                  |                      |                    |
|-----------------|--------------|--------|---------------------|--------------------|------------------|-----------------|-------------------|------------------|----------------------|--------------------|
| MODEL<br>NUMBER | @ 100 P.S.I. | STROKE | Saddle<br>Retracted | Saddle<br>Extended | Short<br>Adapter | Tall<br>Adapter | Length            | IMENSIO<br>Width | Height               | SHIPPING<br>WEIGHT |
| 79324G          | 3 Ton        | 9"     | 1.25"               | 3.5"               | 3.5"             | 5"              | 39.875"<br>to 63" | 21.5"            | 9.375"<br>to 18.375" | 325 lbs.           |