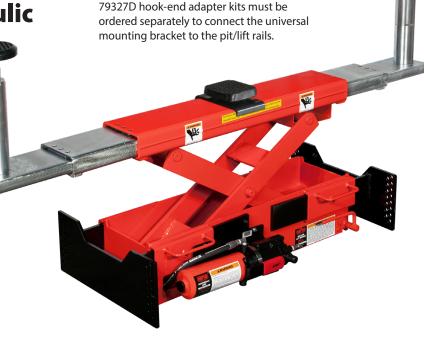

## 79324G

3 Ton Capacity Air / Hydraulic Pump Operated

Rolling Lift Bridge

**NOTE:** To achieve maximum lifting capacity, the lifting surface must be raised at least 3.25" higher than its lowest point.

Used in quick lube pit applications or in conjunction with above ground lifts. The bridge straddles the lift rails and raises the vehicle's tires off the rails for wheel alignment, brake, tire and suspension work.

## **FEATURES**

- Push button air/hydraulic pump provides safe, quick lifting up to 9".
- The lifting pads safely support the vehicle on the bridge and the adjustable lift arms span up to 63".
- Universal mounting brackets adjust to a lift rail range of 32" to 46-1/2".
- Flat-end and hook-end adapter brackets are equipped with spring-loaded roller bearings for smooth maneuverability of bridge on lift rails. These brackets are sold separately.
- Mechanical stop prevents accidental lowering of bridge.
- Lowering is accomplished with one hand on the release lever and the other hand releasing the mechanical stop.
- Equipped with rubber faced saddle for differential lifting.
- Included lift adapters: (2) 3-1/2" Adapters, (2) 5" Adapters, and (2) Padded Saddles w/ Extension Screws
- Available mounting adapters:

**79326D:** Flat-End Adapter Bracket Kit **79327D:** Hook-End Adapter Bracket Kit

 Overall width from outside edge of lift pad: Arms retracted: 39-7/8"
Arms extended: 63"

| ADAPTER HEIGHTS |              |        |                     |                    |                  |                 |                   |                  |                      |                    |
|-----------------|--------------|--------|---------------------|--------------------|------------------|-----------------|-------------------|------------------|----------------------|--------------------|
| MODEL<br>NUMBER | @ 100 P.S.I. | STROKE | Saddle<br>Retracted | Saddle<br>Extended | Short<br>Adapter | Tall<br>Adapter | Length            | IMENSIO<br>Width | Height               | SHIPPING<br>WEIGHT |
| 79324G          | 3 Ton        | 9"     | 1.25"               | 3.5"               | 3.5"             | 5"              | 39.875"<br>to 63" | 21.5"            | 9.375"<br>to 18.375" | 325 lbs.           |