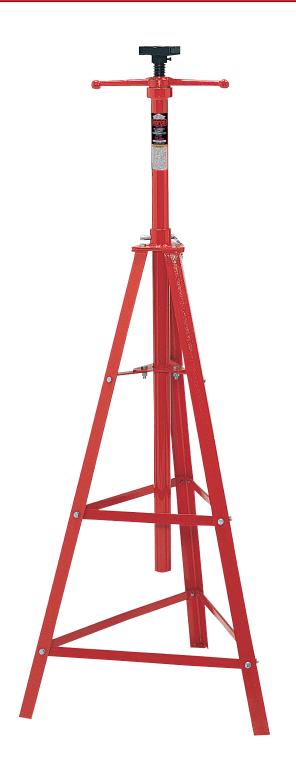

## 1 1/2 Ton Capacity Under Hoist Stand

### **INTENDED USE**

To assist in stabilizing and supporting a vehicle that is raised by an in-ground or above-ground lift. Should be used in pairs.

### FEATURES

- An adjustment pin chained to the stand secures the support column at 6 different height positions.
- Quick adjust spin handle with thrust bearing eliminates wear and provides ease of turning under load.
- 1" diameter acme threaded screw has 6-1/2" of travel for fine adjustment.
- 5/8" thick rubber saddle pad.

| Model # | Capacity (ea.) | Low Height | Ext. Height | Base Size       | Saddle Size   | Weight  |
|---------|----------------|------------|-------------|-----------------|---------------|---------|
| 81035A  | 1-1/2 Ton      | 48.875"    | 85.375"     | 24" x 24" x 24" | 3.25" x 3.25" | 48 lbs. |