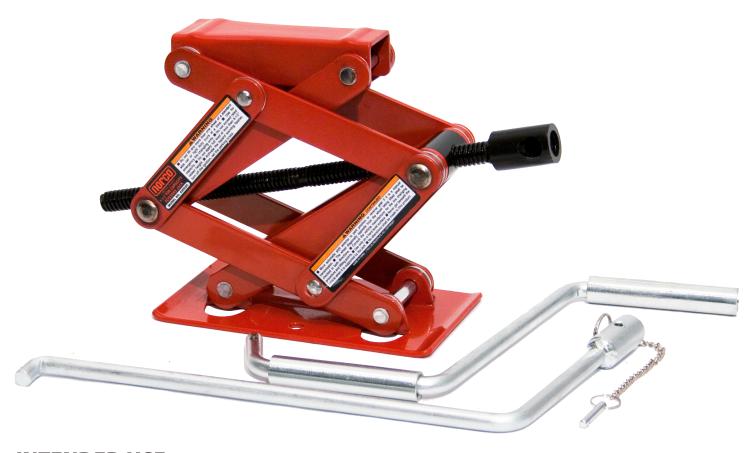

### 1 1/2 Ton Capacity Scissors Jack

#### **FEATURES**

- Combination right and left hand threaded drive screw for faster rising.
- Includes 2-piece extra long 22.5" crank handle for easier operation under load, longer reach and convenient storage when not in use.

| MODEL<br>NUMBER | CAPACITY  | LIFT HEIGHT Low High |        | BASE<br>DIMENSIONS | SADDLE<br>SIZE | SHIPPING<br>WEIGHT |
|-----------------|-----------|----------------------|--------|--------------------|----------------|--------------------|
| 82002C          | 1-1/2 Ton | 3.75"                | 13.25" | 4.25" x 7.375"     |                | 10 lbs.            |