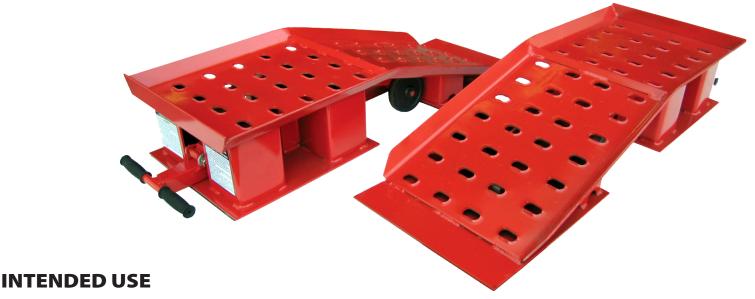

## 20 Ton Capacity Pair of Standard Truck Ramps

(10 Ton Each Ramp)

82020

## 20 Ton Capacity Pair of Wide Truck Ramps

(10 Ton Each Ramp)

Elevates front or rear of vehicle for access to frame and components. Particularly useful on vehicles with low profile or ground-effects.

## **FEATURES**

- Handles tires with up to 10" tread widths.
- Telescopic 34"T-handle extends and lifts up to expose wheels for easy
- maneuverability around the shop. Retracts for easy storage.
- Perforated holes in ramps provide traction for the tires.
- Non-skid rubber base pads prevent slippage when driving onto or off of ramps.