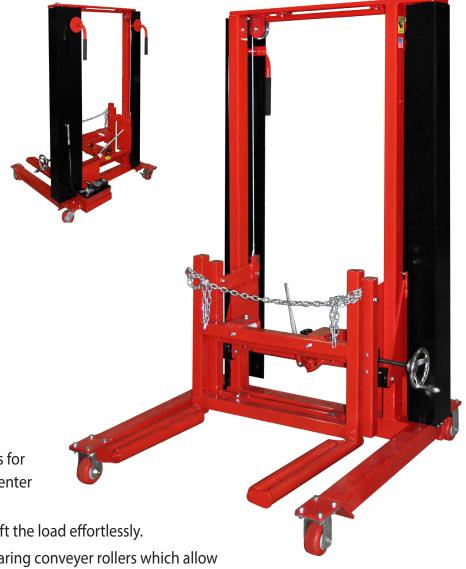

## **INTENDED USE**

This uniquely crafted wheel lift is designed for the removal and installation of single, tandem, and duplex tires and wheels which are mounted on trucks that are supported above ground level.

- The unique, open-chassis design allows for much easier alignment than with the center post designs of our competition.
- Air-operated pump allows the unit to lift the load effortlessly.
- Heavy duty lift arms made with ball bearing conveyer rollers which allow easy rotation of wheels for alignment with bolt pattern.
- 7" of side to side lift arm adjustment allows for the easy alignment of the rim's lug holes with the wheel.
- 1,000 pound capacity.
- A hydraulic jack provides tilt to the lift arms for easy alignment.
- Safety chain provided to secure tires and wheels to the dolly.
- Maneuverability is made easy by means of two rear mounted ball bearing swivel casters. The caster wheels include a locking mechanism which can prevent the dolly from moving.

| MODEL<br>NUMBER |          | LIFT HEIGHT |       | LIFT ARMS |         |             | SIDE to SIDE ADJ. |       | OVERALL DIMENSIONS |         |         | SHIPPING |
|-----------------|----------|-------------|-------|-----------|---------|-------------|-------------------|-------|--------------------|---------|---------|----------|
|                 | CAPACITY | LOW         | HIGH  | WIDTH     | LENGTH  | TILT ANGLE  | LEFT              | RIGHT | L                  | W       | Н       | WEIGHT   |
| 82304           | 1/2 Ton  | 2.125"      | 39.5" | 30.875"   | 22.125" | -2° to +30° | 2.5"              | 4.5"  | 49.625"            | 44.625" | 69.875" | 476 lbs. |