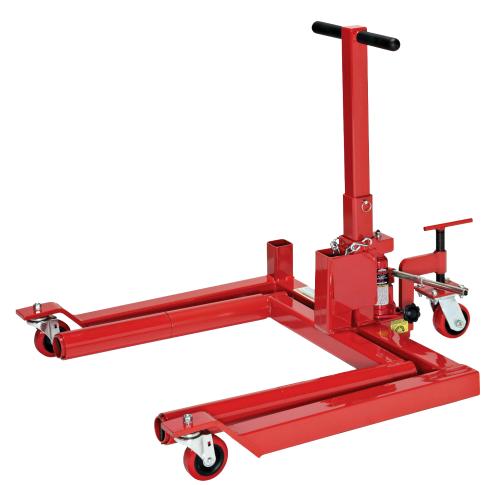

## **FEATURES**

- Dolly handles any tire diameter and up to 1500 lbs. combined tire and wheel weight.
- Three 4" diameter swivel ball bearing caster wheels provide easy maneuverability and positioning.
- Travel adjustment on rear locking caster wheel matches lifting arms with spindle angle.
- 6' chain included to secure wheel assembly to dolly during removal and transport.
- Quick disconnect push/pull handle provides unobstructed access to hub area.

| MODEL  |          | LIFT   | LIFT ARMS |        | OVERALL DIMENSIONS |       |     | SHIPPING |
|--------|----------|--------|-----------|--------|--------------------|-------|-----|----------|
| NUMBER | CAPACITY | TRAVEL | SPREAD    | LENGTH | L                  | W     | Н   | WEIGHT   |
| 82320  | 3/4 Ton  | 4.75"  | 26"       | 24.5"  | 43.5"              | 39.5" | 35" | 175 lbs. |