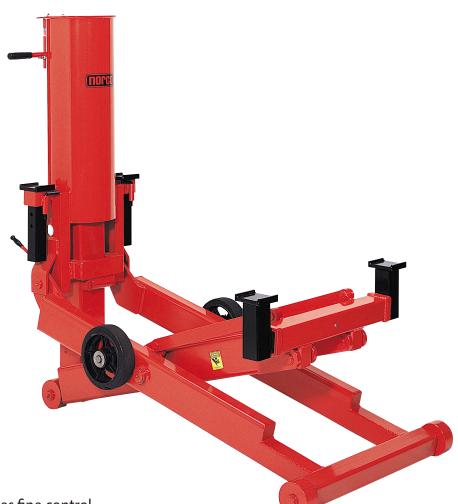

## WHEN SAFETY DEPENDS ON PERFORMANCE!

8 1/2 Ton Capacity Long Reach Air Lift Jack

## **INTENDED USE**

For truck, bus, farm equipment and motor home applications where a long reach jack is required to lift at the vehicle bumper, frame or front axle.

## **FEATURES**

- Three-way heavy duty air valve provides fine control when lifting or lowering a vehicle.
- Automatic safety lock engages in five different height positions independent of air pressure.
- Includes extension tubes and adjustment pins for added height requirements.
- Two 10" diameter solid wheels are strategically located for better positioning and maneuverability.
- Scissors action frame design with four 5" diameter steel wheels provides maximum stability during lifting and lowering.
- Large air cylinder requires only 100 p.s.i. air pressure to lift 5 ton capacity.
- Over four feet of reach between cylinder and center line of lifting saddle.