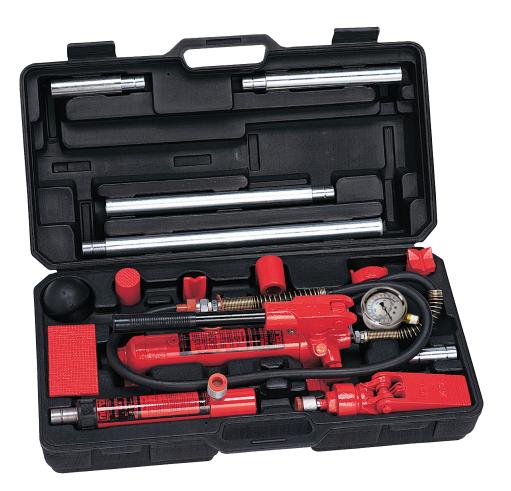

## 4 Ton Capacity Collision / Maintenance Repair Kit

#### FEATURES

- Pump gauge included to enable pump user to know tonnage being applied.
- "Quick-Lock" design for fast and easy assembly and disassembly.
- Long handle provides ease of pumping.
- Thick walled extension tubes for added strength and longer life.
- Roto-molded plastic case for organized component storage and ease of carrying.
- Flexible hydraulic hose with spring guards at both ends.
- Forged steel adapters for added strength and durability.

#### 4 Ton Kits include:

- PLASTIC CASE
- 10,000 P.S.I. PUMP w/ GAUGE
- 6' HOSE
- 4" STROKE RAM
- WEDGE RAM (1/2 TON CAP.)
- 4", 8", 12" AND 16" EXTENSION TUBES
- TUBE CONNECTOR
- SERRATED SADDLE
- RUBBER HEAD
- WEDGE HEAD
- RAM TOE
- PLUNGER TOE
- RUBBER FACED FLAT BASE
- 90 DEGREE "V" BASE