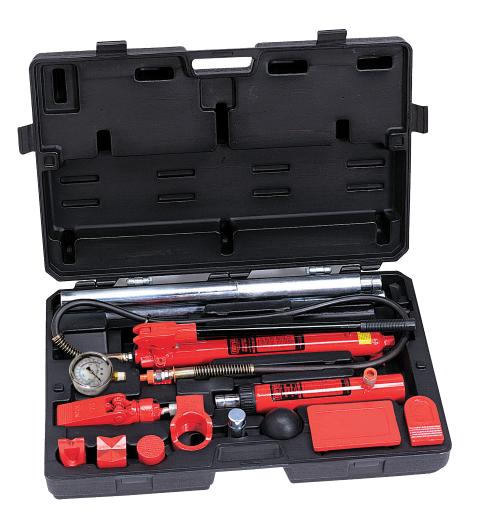

## 10 Ton Capacity Collision / Maintenance Repair Kit

## FEATURES

- Pump gauge included to enable pump user to know tonnage being applied.
- "Quick-Lock" design for fast and easy assembly and disassembly.
- Long handle provides ease of pumping.
- Thick walled extension tubes for added strength and longer life.
- Roto-molded plastic case for organized component storage and ease of carrying.
- Flexible hydraulic hose with spring guards at both ends.
- Forged steel adapters for added strength and durability.

#### **10 Ton Kits include:**

- WHEELED PLASTIC CASE
- 10,000 P.S.I. PUMP w/ GAUGE
- 6' HOSE
- 6" STROKE RAM
- WEDGE RAM (1/2 TON CAP.)
- 5", 10", 14" AND 19"
- EXTENSION TUBES
- TUBE CONNECTOR
- SERRATED SADDLE
- RUBBER HEAD
- WEDGE HEAD
- 90 DEGREE "V" BASE
- FLAT BASE
- RAM TOE
- PLUNGER TOE