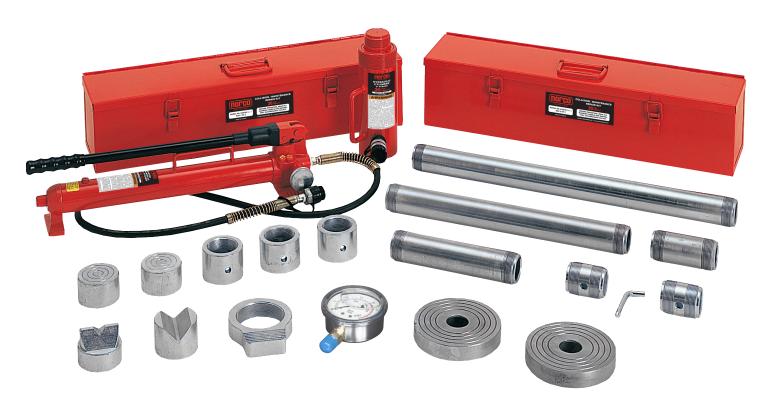

## 20 Ton Capacity Collision/ Maintenance Repair Kit

#### **INTENDED USE**

A deluxe kit for repairing heavy road machinery, trucks, farm equipment and also used for some heavy construction applications.

#### **FEATURES**

- Two steel cases with carrying handles share the weight for easier handling of kit.
- Two-speed pump quickly raises ram to load and secondary pump provides powerstroke.
- Pump gauge included to enable pump user to know tonnage being applied.

### Steel Case (1 of 2):

- 2-Speed Pump w/ Gauge
- 5" Hose
- 5" Stroke Ram
- 3-1/2" Diameter Saddle (2)
- Threaded Coupler (3)
- Toe Lift
- Wedge Head
- "Vee" Head

#### Steel Case (2 of 2):

- 3" Extension Tube (2)
- 5" Extension Tube
- 10" Extension Tube
- 20" Extension Tube
- 27-1/2" Extension Tube
- 6-1/2" Diameter Base (2)