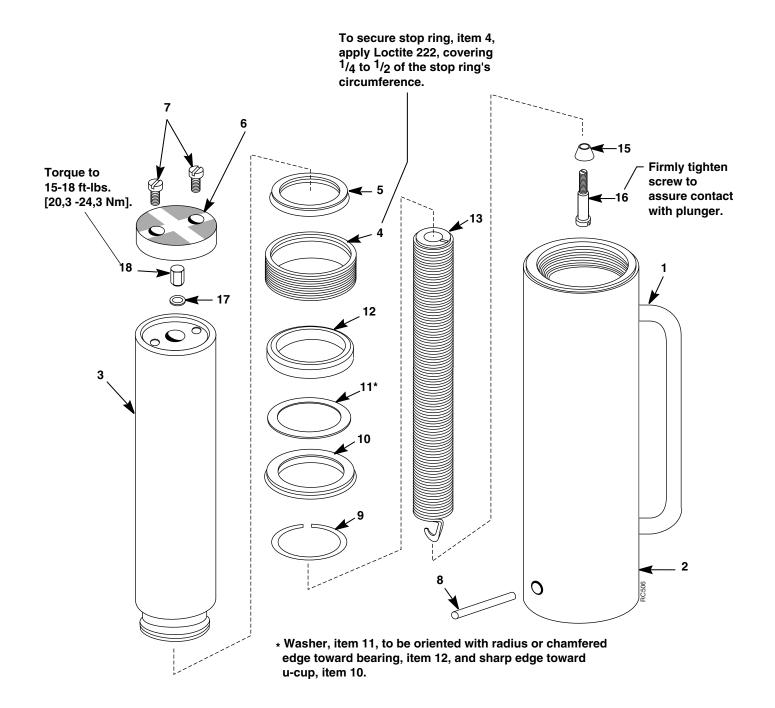

NOTE: Item No. 1, Cylinder Base, not available as a service component. Order complete cylinder.

| Repair Parts List                                                |             |      |                                         |  |      |             |      |                      |
|------------------------------------------------------------------|-------------|------|-----------------------------------------|--|------|-------------|------|----------------------|
| Item                                                             | Part Number | Qty. | Description                             |  | Item | Part Number | Qty. | Description          |
| 1                                                                | CK571070    | 1    | Handle                                  |  | 11   | *           | 1    | Washer               |
| 2                                                                | N/A         | 1    | Cylinder Base (order complete cylinder) |  | 12   | L341107     | 1    | Bearing              |
| 3                                                                | L347040     | 1    | Plunger                                 |  | 13   | CB349110    | 1    | Spring               |
| 4                                                                | Y193044     | 1    | Stop Ring                               |  | 15   | CB490039    | 1    | Bushing              |
| 5                                                                | *           | 1    | Wiper Ring                              |  | 16   | R210143-1   | 1    | Adjusting Screw      |
| 6                                                                | L345045     | 1    | Saddle                                  |  | 17   | *           | 1    | Gasket               |
| 7                                                                | L661028     | 2    | Screw                                   |  | 18   | L342055     | 1    | Nut                  |
| 8                                                                | B1161057    | 1    | Pin                                     |  |      | 910038A     | 1    | Coupler (not shown)  |
| 9                                                                | *           | 1    | Retaining Ring                          |  | _    | DA4338900   | 1    | Dust Cap (not shown) |
| 10                                                               | *           | 1    | U-Cup                                   |  |      |             |      |                      |
| ★ Included in and available only as part of Repair Kit 955019AK. |             |      |                                         |  |      |             |      |                      |