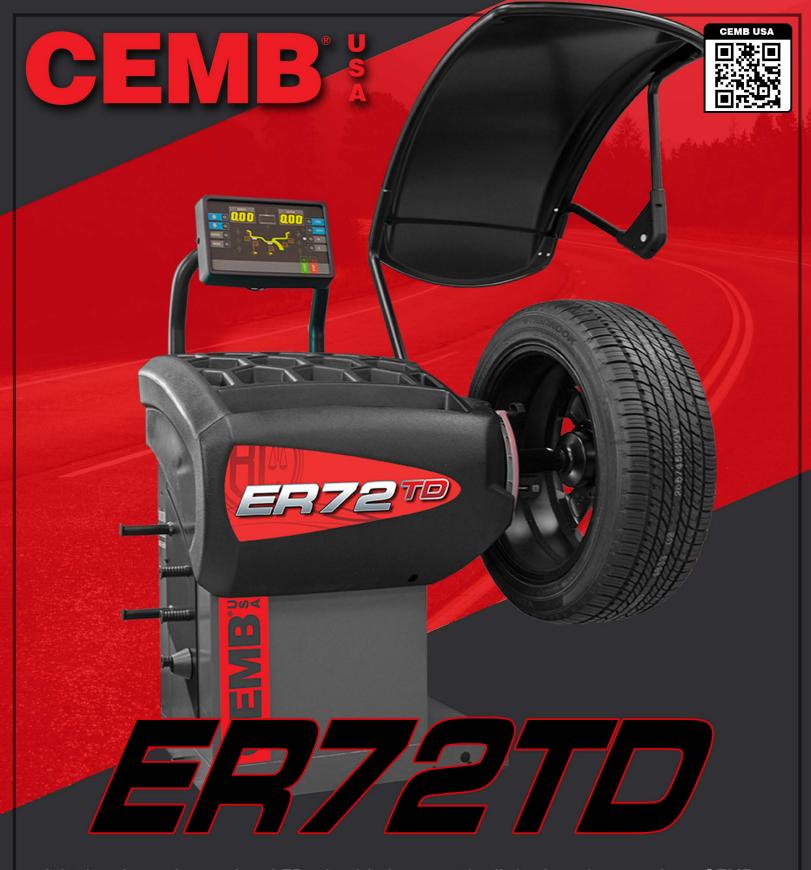

A high volume, heavy-duty LED wheel balancer with all the best features from CEMB; focused on performance, ease of use, efficiency and time savings. The unique ergonomic wheel offset improves access to the inside of commonly balanced wheels requiring tape-on weights.