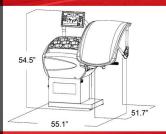

# **DIMENSIONS**

**Power Supply:** 220V, 1ph Wheel Clamping Type: Manual Max. Rim Diameter: 30" (765 mm) Max. Rim Width: 20" (510 mm) Max. Tire Diameter: 42" (1067 mm)

Max. Wheel Weight: 165 lbs. (75 kg) Shipping Weight: 320 lbs. (168 kg)