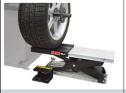

A high volume, heavy-duty LED wheel balancer with all the best features from CEMB; focused on performance, ease of use, efficiency and time savings. The unique ergonomic wheel offset improves access to the inside of commonly balanced wheels requiring tape-on weights.