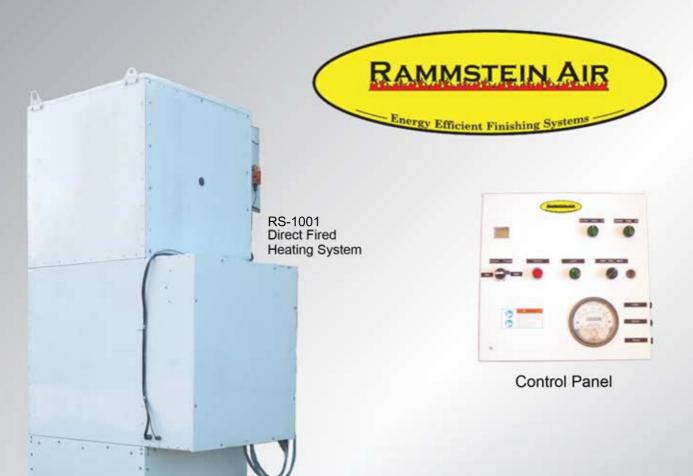

RS-1001 Direct Fired Heating System

After two years of research and development, the ultimate heating system is finally here! This heater is NOT a carryover from the HVAC industry. The Rammstein Air heater is designed to perfectly fit the needs of the finishing industry.

## **Specifications**

- Fuel
- Max BTUH
- Gas Train
- Static Pressure
- Intake Motor
- Exhaust VFD
- Ship Weight
- Package Size

NG or LP

1.2M

1"

13,000 SCFM @ .5"

10 HP, 230V, 3 Phase

5 HP, 230V, 3 Phase

## **Features**

- Vertical / Side Discharge configuration
- White Powder coat finish
- ETL Listed Control Panel
- Single point connection
- · Exhaust VFD fused and wired
- Hour meter
- · Control panel messages
- Time display shows cycle time and elapsed time
- Truly variable air flow
- · Interlock status indicator lights
- 30' Umbilical cord
- Easy-to-use controls