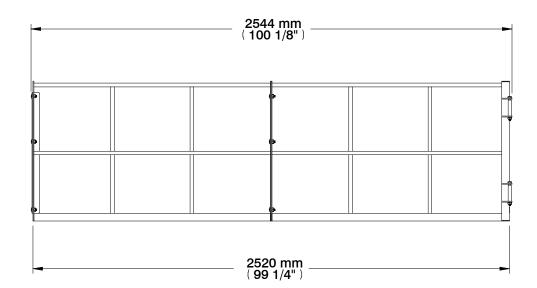

## **MPTX-50 (8 ft)**

MARTINSINDUSTRIES.COM

WEIGHT

77 KG / 170 LB

TIRES CAPACITY

50

THIS DRAWING AND THE INFORMATION CONTAINED IN THIS DOCUMENT IS THE PROPERTY OF **INDUSTRIES MARTINS INC.** AND SHALL NOT BE REPRODUCED, COPIED, MODIFIED, OR USED WITHOUT THE WRITTEN PERMISSION OF **INDUSTRIES MARTINS INC.** 