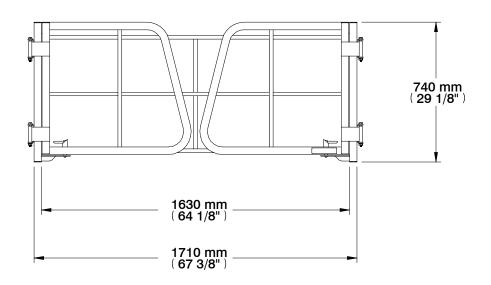

## **MPTX-50 (8 ft)**

MARTINSINDUSTRIES.COM

WEIGHT

77 KG / 170 LB

TIRES CAPACITY

50

THIS DRAWING AND THE INFORMATION CONTAINED IN THIS DOCUMENT IS THE PROPERTY OF **INDUSTRIES MARTINS INC.** AND SHALL NOT BE REPRODUCED, COPIED, MODIFIED, OR USED WITHOUT THE WRITTEN PERMISSION OF **INDUSTRIES MARTINS INC.** 