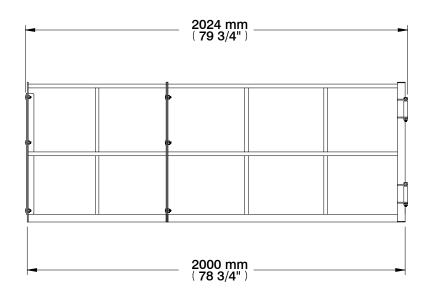

## **MPTX-50 (6.5 ft)**

MARTINSINDUSTRIES.COM

WEIGHT

70 KG / 154 LB

TIRES CAPACITY

35

THIS DRAWING AND THE INFORMATION CONTAINED IN THIS DOCUMENT IS THE PROPERTY OF **INDUSTRIES MARTINS INC.** AND SHALL NOT BE REPRODUCED, COPIED, MODIFIED, OR USED WITHOUT THE WRITTEN PERMISSION OF **INDUSTRIES MARTINS INC.** 