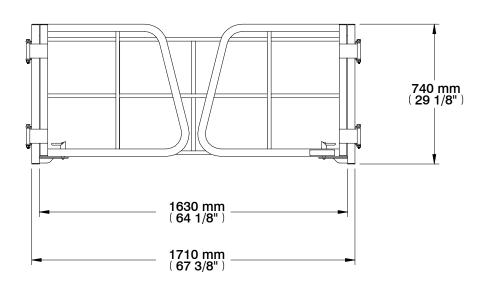

## **MPTX-50 (6.5 ft)**

MARTINSINDUSTRIES.COM

WEIGHT

70 KG / 154 LB

TIRES CAPACITY

35

THIS DRAWING AND THE INFORMATION CONTAINED IN THIS DOCUMENT IS THE PROPERTY OF **INDUSTRIES MARTINS INC.** AND SHALL NOT BE REPRODUCED, COPIED, MODIFIED, OR USED WITHOUT THE WRITTEN PERMISSION OF **INDUSTRIES MARTINS INC.** 