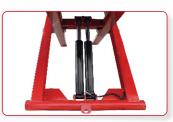

#### Main Features

- √ Advanced Hydraulic Safety Locks instead of the traditional mechanical locks.
- √ Hydraulic cylinders with a built-in flow restrictor adds stability and smooth lowering.
- √ Adjustable approach ramps can quickly extend the length of the platform.
- √ Can be made portable by using the optional dolly, kit No.:EM002

Adjustable approach ramps quickly extend the length of the platform

Two hydraulic cylinders and hydraulic safety locks.

Both 1 1/2" and 3" height rubber pads are included as a standard