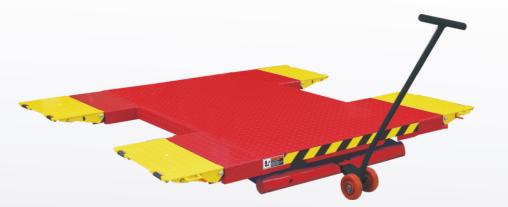

#### Main Features

- √ Advanced Hydraulic Safety Locks instead of the traditional mechanical locks.
- √ Hydraulic cylinders with a built-in flow restrictor adds stability and smooth lowering.
- √ Adjustable approach ramps can quickly extend the length of the platform.
- √ Can be made portable by using the optional dolly, kit No.:EM002

Adjustable approach ramps quickly extend the length of the platform

Two hydraulic cylinders and hydraulic safety locks.

Both 1 1/2" and 3" height rubber pads are included as a standard