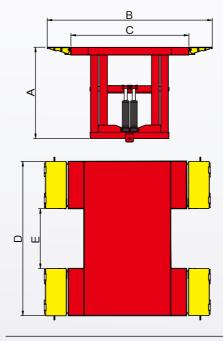

### **SPECIFICATIONS**

| Model                |   | EM06                         |
|----------------------|---|------------------------------|
| Lifting Capacity     |   | 6,000lbs (2800kg)            |
| Lifting Time         |   | 26S                          |
| Lifting Height       | Α | 41 3/4" (1060mm)             |
| Minimum Height       |   | 4 1/8" (105mm)               |
| Overall Length       | В | 80" (2030mm)                 |
| Runway Length        | С | 57 1/2" (1460mm)             |
| Overall Width        | D | 77 1/8" (1960mm)             |
| Width Between Runway | Е | 30" (760mm)                  |
| Gross Weight         |   | 1,202lbs (545kg)             |
| Motor                |   | 2.0HP,220V/60Hz,single phase |