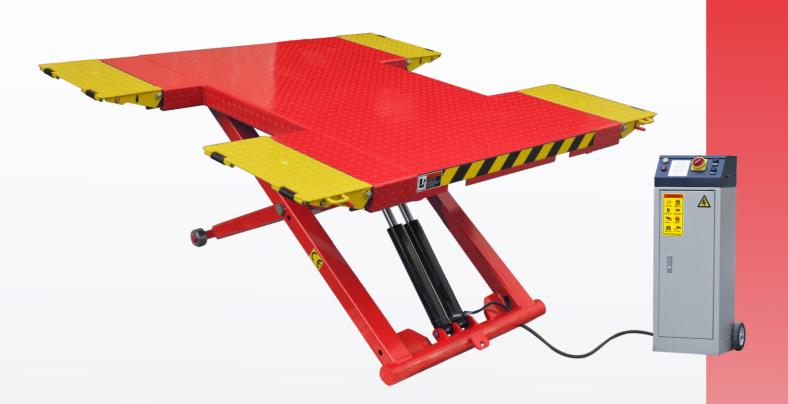

## **PORTABLE LIFT**

This mid-rise, portable lift is an excellent choice for a low ceiling tire shop or service center that wants to get a passenger car or light SUV lifted as quickly as possible. The EM06 model raises vehicles to a full 40". Simply drive the vehicle over the approach ramps and place the rubber support blocks under the vehicle's lifting points.

## SCISSORS LIFT

#### Main Features

- √ Advanced Hydraulic Safety Locks instead of the traditional mechanical locks.
- √ Hydraulic cylinders with a built-in flow restrictor adds stability and smooth lowering.
- √ Adjustable approach ramps can quickly extend the length of the platform.
- √ Can be made portable by using the optional dolly, kit No.:EM002