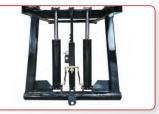

## **MID-RISE SCISSORS PORTABLE LIFT**

The mid-rise lift is an excellent choice for low ceiling or adding a bay for seasonal increases in business. provides good working height for tires, brakes and body repairs.

## Main Features

√ Mechanical self-locking design, manual control safety release.

Portable design: Easy to move the lift with the power unit stand.

Two hydraulic cylinders with flow restrictor.

Standard 1.5" and 2.5" extension adapter kits included

## PORTABLE LIFT

Supporting Arms: Unique limit lock structure, effectively prevents arms to slip off during operation. Two size standard adapters kits for flexibly using.

New Safety Lock: High strength safety ladder, mechanical self locking design, manual control safety release.