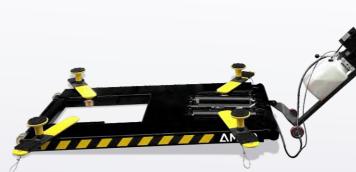

## PORTABLE LIFT

Supporting Arms: Unique limit lock structure, effectively prevents arms to slip off during operation. Two size standard adapters kits for flexibly using.

New Safety Lock: High strength safety ladder, mechanical self locking design, manual control safety release.