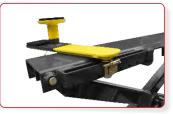

## PORTABLE LIFT

Supporting Arms: Unique limit lock structure, effectively prevents arms to slip off during operation. Two size standard adapters kits for flexibly using.

New Safety Lock: High strength safety ladder, mechanical self locking design, manual control safety release.