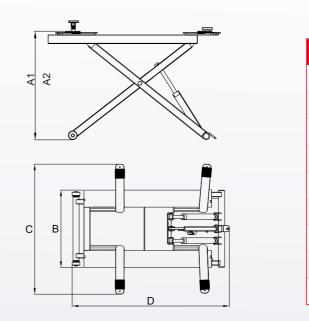

Release safety lock freely by handle.

| Model            |    | MR06                         |
|------------------|----|------------------------------|
| Lifting Capacity |    | 6,000lbs (2800kg)            |
| Lifting Time     |    | 26S                          |
| Lifting Height   | A1 | 43" (1090mm)                 |
| Minimum Height   | A2 | 5" (125mm)                   |
| Platform Width   | В  | 39 3/8" (1000mm)             |
| Swing Width      | С  | 66 1/4" (1684mm)             |
| Overall Length   | D  | 74 1/4" (1885mm)             |
| Gross Weight     |    | 919 lbs (417kg)              |
| Motor            |    | 1.0HP,110V/60Hz,single phase |