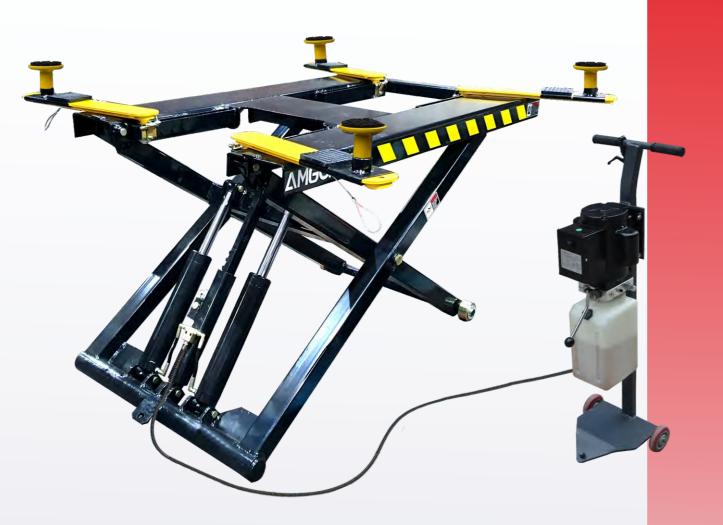

## **MID-RISE SCISSORS PORTABLE LIFT**

The mid-rise lift is an excellent choice for low ceiling or adding a bay for seasonal increases in business. provides good working height for tires, brakes and body repairs.

## Main Features

√ Mechanical self-locking design, manual control safety release.

Portable design: Easy to move the lift with the power unit stand.

Two hydraulic cylinders with flow restrictor.

Standard 1.5" and 2.5" extension adapter kits included

## PORTABLE LIFT

Supporting Arms: Unique limit lock structure, effectively prevents arms to slip off during operation. Two size standard adapters kits for flexibly using.

New Safety Lock: High strength safety ladder, mechanical self locking design, manual control safety release.