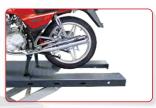

### **MOTORCYCLE & ATV SPECIALTY LIFT**

The MC-1200 is a professional motorcycle & ATV lift with a 1,200 lbs capacity. It comes standard with the wheel vise and approach ramps. The MC-1200 can be shipped with the width and length extension kits upon request.

**Rear Tire Removal Cover** Removable platform cover plate is convenient for rear wheel changing.

**Optional Vehicle Securing Belt** Tightens the vehicle before lifting. Kits No.: MC006

| Model                    |    | MC-1200                      |
|--------------------------|----|------------------------------|
| Lifting Capacity         |    | 1,200 lbs (600kg)            |
| Lifting Time             |    | 23S                          |
| Lifting Height           | A1 | 43" (1090mm)                 |
| Minimum Height           | A2 | 6 1/8" (155mm)               |
| Overall Length(Inc.Ramp) | В  | 106 1/4" (2700mm)            |
| Runway Length            | С  | 88 5/8" (2250mm)             |
| Overall Width            | D  | 29 1/2" (750mm)              |
| Gross Weight             |    | 619 lbs (281kg)              |
| Motor                    |    | 1.0HP,110V/60Hz,single phase |