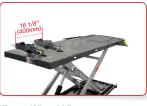

## **MOTORCYCLE LIFT**

**Optional Width Extension Kit** Adds an extra width of 23 5/8" (600mm) on the platform to be suitable for three or four-wheel motorcycles. Kits No.: MC001

Front Wheel Vise Front wheel vise with an adjustable positioning distance of 16 1/8" (410mm).