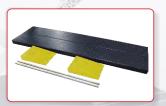

### **MOTORCYCLE & ATV SPECIALTY LIFT**

The MC-1200 is a professional motorcycle & ATV lift with a 1,200 lbs capacity. It comes standard with the wheel vise and approach ramps. The MC-1200 can be shipped with the width and length extension kits upon request.

#### Main Features

- ✓ Power unit stand with hand-release power unit mechanisim.
- ✓ Mechanical hand-release safety lock with automatic activation.
- Vide platform with several slots on each side to apply vehicle tightening belts.
- ✓ Hydraulic cylinder with flow restrictor for stable and smooth lowering of the vehicle.
- ✓ Advanced features such as the plastic tool tray and rear tire removal cover.