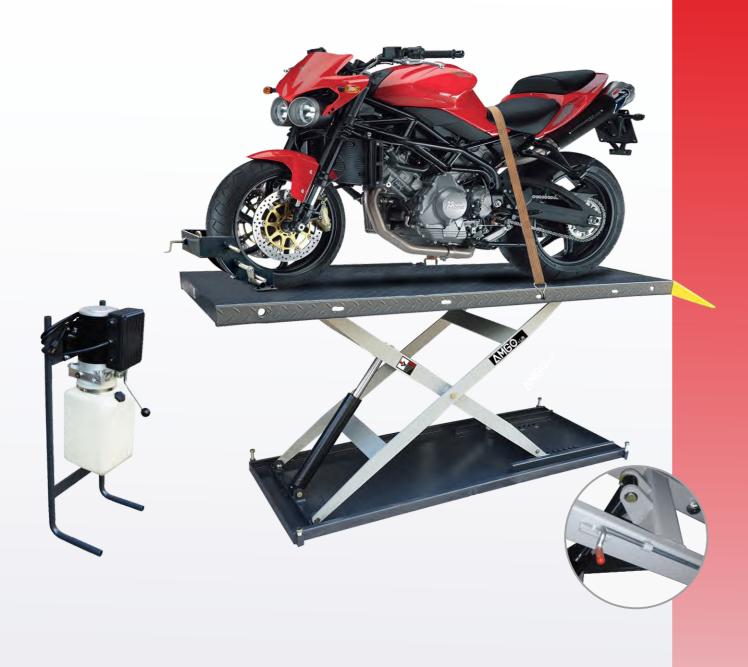

### **MOTORCYCLE & ATV SPECIALTY LIFT**

The MC-1200 is a professional motorcycle & ATV lift with a 1,200 lbs capacity. It comes standard with the wheel vise and approach ramps. The MC-1200 can be shipped with the width and length extension kits upon request.

#### Main Features

- ✓ Power unit stand with hand-release power unit mechanisim.
- ✓ Mechanical hand-release safety lock with automatic activation.
- Vide platform with several slots on each side to apply vehicle tightening belts.
- ✓ Hydraulic cylinder with flow restrictor for stable and smooth lowering of the vehicle.
- ✓ Advanced features such as the plastic tool tray and rear tire removal cover.

**Optional Lifting Jack** Lifting capacity: 1,100 lbs (500kg). Perfect for wheel removal. Kits No.: MC005

**Optional Length Extension Kit** Adds an extra 15 3/4" (400mm) length on the platform for the long axle vehicle Kits No.: MC002

#### AMGO HYDRAULIC CORPORATION

SC Division: 1931 Joe Rogers Jr Blvd, Manning, SC 29102, USA Tel:(803)505-6410

TX Division: 4310 Adler, Suite 200, Dallas, TX 75211, USA

## **MOTORCYCLE LIFT**

**Optional Width Extension Kit** Adds an extra width of 23 5/8" (600mm) on the platform to be suitable for three or four-wheel motorcycles. Kits No.: MC001

Front Wheel Vise Front wheel vise with an adjustable positioning distance of 16 1/8" (410mm).

**Rear Tire Removal Cover** Removable platform cover plate is convenient for rear wheel changing.

**Optional Vehicle Securing Belt** Tightens the vehicle before lifting. Kits No.: MC006

| Model                    |    | MC-1200                      |
|--------------------------|----|------------------------------|
| Lifting Capacity         |    | 1,200 lbs (600kg)            |
| Lifting Time             |    | 23S                          |
| Lifting Height           | A1 | 43" (1090mm)                 |
| Minimum Height           | A2 | 6 1/8" (155mm)               |
| Overall Length(Inc.Ramp) | В  | 106 1/4" (2700mm)            |
| Runway Length            | С  | 88 5/8" (2250mm)             |
| Overall Width            | D  | 29 1/2" (750mm)              |
| Gross Weight             |    | 619 lbs (281kg)              |
| Motor                    |    | 1.0HP,110V/60Hz,single phase |