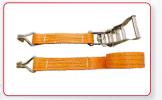

**Rear Tire Removal Cover** Removable platform cover plate is convenient for rear wheel changing.

**Optional Vehicle Securing Belt** Tightens the vehicle before lifting. Kits No.: MC006

| Model                    |    | MC-1200                      |
|--------------------------|----|------------------------------|
| Lifting Capacity         |    | 1,200 lbs (600kg)            |
| Lifting Time             |    | 23S                          |
| Lifting Height           | A1 | 43" (1090mm)                 |
| Minimum Height           | A2 | 6 1/8" (155mm)               |
| Overall Length(Inc.Ramp) | В  | 106 1/4" (2700mm)            |
| Runway Length            | С  | 88 5/8" (2250mm)             |
| Overall Width            | D  | 29 1/2" (750mm)              |
| Gross Weight             |    | 619 lbs (281kg)              |
| Motor                    |    | 1.0HP,110V/60Hz,single phase |