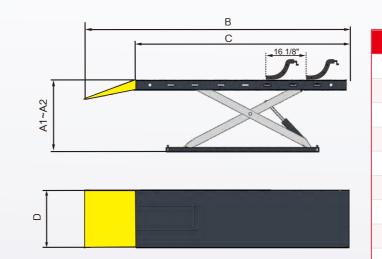

**Rear Tire Removal Cover** Removable platform cover plate is convenient for rear wheel changing.

**Optional Vehicle Securing Belt** Tightens the vehicle before lifting. Kits No.: MC006

| Model                    |    | MC-1200                      |
|--------------------------|----|------------------------------|
| Lifting Capacity         |    | 1,200 lbs (600kg)            |
| Lifting Time             |    | 23S                          |
| Lifting Height           | A1 | 43" (1090mm)                 |
| Minimum Height           | A2 | 6 1/8" (155mm)               |
| Overall Length(Inc.Ramp) | В  | 106 1/4" (2700mm)            |
| Runway Length            | С  | 88 5/8" (2250mm)             |
| Overall Width            | D  | 29 1/2" (750mm)              |
| Gross Weight             |    | 619 lbs (281kg)              |
| Motor                    |    | 1.0HP,110V/60Hz,single phase |