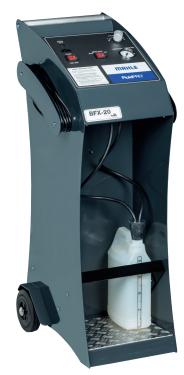

## Brake Fluid Exchange Machine

## FluidPRO BFX-20

- Fitted with an infinitely variable pressure regulator
- Suitable for ABS, ESP, EDS and SBC
- Hydraulic pump
- Pulsating fluid flow to pressurize air bubbles out of the braking system
- Automatic switch-off on empty container
- Pressure less decoupling from vehicle
- Venting of device during container changeover not necessary
- Adapters included
- The BFX-20 is additionally fitted with the BFX PLUS extraction system
- One-man operation of the mobile device is possible
- Removable tool tray

| Technical Feature   | Specification |
|---------------------|---------------|
| Working pressure    | 5 - 50 psi    |
| Weight              | 46 lbs        |
| Power supply        | 110V, 60Hz    |
| Length              | 16 in         |
| Width               | 16 in         |
| Height              | 40 in         |
| Filling hose length | 11.3 ft       |
| Max. container size | 5L / 1.3 gal  |

Actual unit may look different