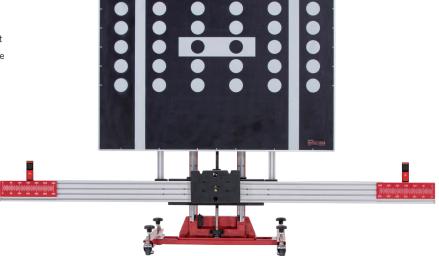

## COMPATIBLE WITH THE AUTEL STANDARD FRAME >

\*Frame not included with package.

TRAVEL CASE INCLUDED

LASER ASSIST MIRROR CSC1500-06

PLUMB BOB CSC1500-07

TWO LINE LASER CSC1500-03

L-SHAPED BRACKET CSC1500-04