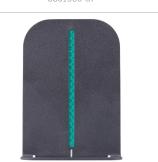

## ADAS ACCESSORY PART NO: ADASACCESSORY

ALIGNS THE FRAME TO THE VEHICLE CENTERLINE

- L-SHAPED BRACKET: Assist with measuring distance from front wheel for frame placement
- LASER ASSIST MIRROR: Easier viewing under the car to set centerline
- PLUMB BOB: Transfer centerline of vehicle to point on ground
- LASER REFLECTOR: Used with Five Line or Two Line
  laser to find vehicle centerline
- FIVE LINE LASER: Used to find perpendicular axis from any point
- TWO LINE LASER: Used to align calibration frame to vehicle centerline

FIVE LINE LASER CSC1500-05

LASER REFLECTOR CSC1500-08

REQUIRED PARTS FOR THIS PACKAGE • Autel ADAS Standard Calibration Frame • MaxiSYS tablet with ADAS Calibration Software