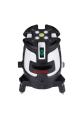

## ADAS ACCESSORY PART NO: ADASACCESSORY

ALIGNS THE FRAME TO THE VEHICLE CENTERLINE

- L-SHAPED BRACKET: Assist with measuring distance from front wheel for frame placement
- LASER ASSIST MIRROR: Easier viewing under the car to set centerline
- PLUMB BOB: Transfer centerline of vehicle to point on ground
- LASER REFLECTOR: Used with Five Line or Two Line
  laser to find vehicle centerline
- FIVE LINE LASER: Used to find perpendicular axis from any point
- TWO LINE LASER: Used to align calibration frame to vehicle centerline

FIVE LINE LASER CSC1500-05

LASER REFLECTOR CSC1500-08

REQUIRED PARTS FOR THIS PACKAGE • Autel ADAS Standard Calibration Frame • MaxiSYS tablet with ADAS Calibration Software