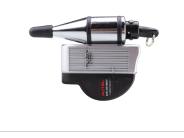

## ADAS ACCESSORY PART NO: ADASACCESSORY

ALIGNS THE FRAME TO THE VEHICLE CENTERLINE

- L-SHAPED BRACKET: Assist with measuring distance from front wheel for frame placement
- LASER ASSIST MIRROR: Easier viewing under the car to set centerline
- PLUMB BOB: Transfer centerline of vehicle to point on ground
- LASER REFLECTOR: Used with Five Line or Two Line
  laser to find vehicle centerline
- FIVE LINE LASER: Used to find perpendicular axis from any point
- TWO LINE LASER: Used to align calibration frame to vehicle centerline

## COMPATIBLE WITH THE AUTEL STANDARD FRAME >

\*Frame not included with package.

TRAVEL CASE INCLUDED

LASER ASSIST MIRROR CSC1500-06

PLUMB BOB CSC1500-07

TWO LINE LASER CSC1500-03

L-SHAPED BRACKET CSC1500-04