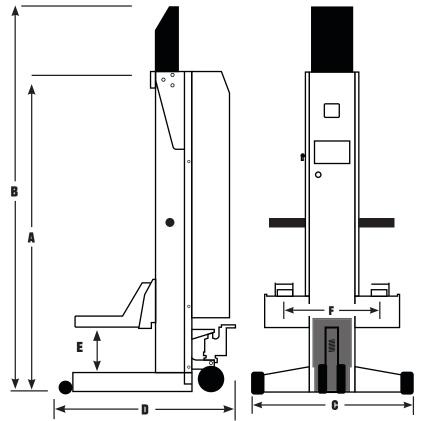

## **SPECIFICATIONS**

| MODEL NUMBER                                    | CLMM-5000           |
|-------------------------------------------------|---------------------|
| Lifting Capacity                                | 5,000 lbs.          |
| Height of Lift Unit (A)                         | 881/2"              |
| Overall Height of Lift<br>Unit at Full Rise (B) | 13' 11⁄8"           |
| Width of Lift Unit (C)                          | 38½"                |
| Length of Lift Unit (D)                         | 46¾"                |
| Max. Lift Height (E)                            | 69"                 |
| Wheel Diameter (F)                              | Min. 6" - Max. 22"  |
| <b>Max.</b> Hydraulic System Operating Pressure | 2,230 psi           |
| Lift Speed<br>(Max. Load)                       | 60" per minute      |
| Weight of Lift Unit                             | 870 lbs.            |
| Footprint of Lift Unit                          | 450 sq. in.         |
| Ground Pressure for each Lift (Max. Load)       | 13 psi              |
| Turning Radius of Lift Unit                     | 50½"                |
| Operating Peak Power                            | 4HP                 |
| Operating Voltage                               | 24 VDC Nominal      |
| Charger Voltage Required                        | 120-240 VAC @ 60 Hz |
| Charger Amps Required                           | 2.8 amps            |
| ALI® Certified                                  | Ø                   |