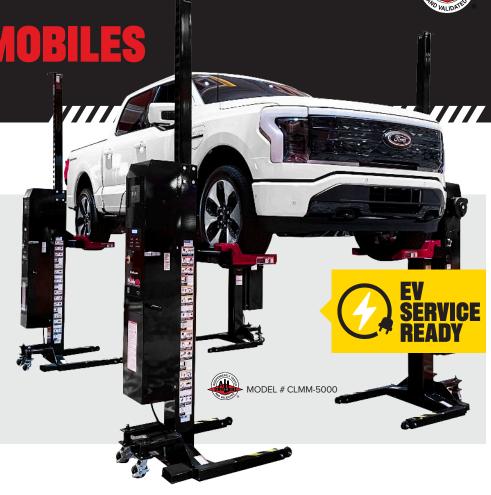

MEDIUM-DUTY MOBILES

**CLMM SERIES** 

Capable of lifting 20,000 lbs. on any solid surface, these mobile columns are perfect for servicing EVs.