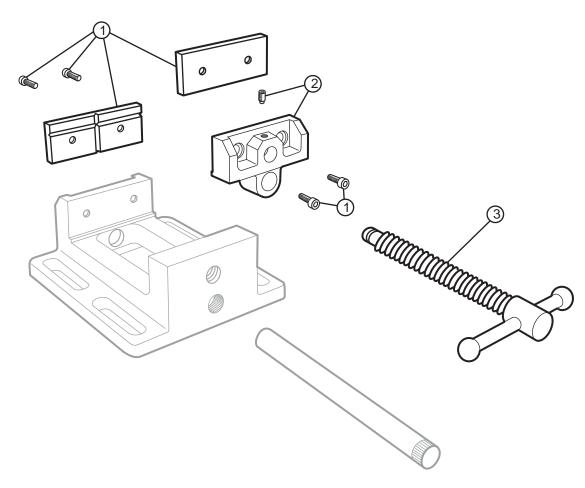

## 4" Low Profile Drill Press Vise - Parts Diagram

4" Jaw Width, 4" Jaw Opening, 1-1/2" Jaw Depth Stock #: 11744 Model #: LP4

| # | Part     | Description                    |
|---|----------|--------------------------------|
| 1 | 11744-01 | Jaw Insert Assembly (4 screws) |
| 2 | 11744-02 | Movable Jaw & Screw            |
| 3 | 11744-03 | Spindle & Handle Assembly      |