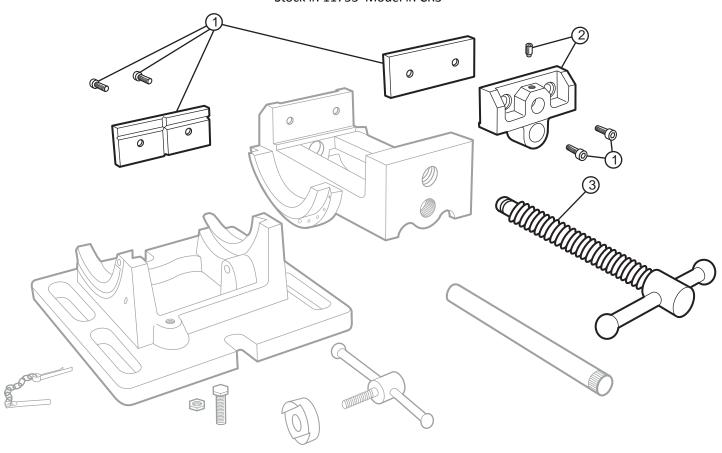

## 3" Cradle Style Angle Drill Press Vise - Parts Diagram

3" Jaw Width, 3" Jaw Opening, 1-1/8" Jaw Depth Stock #: 11753 Model #: CR3

| # | Part     | Description                    |
|---|----------|--------------------------------|
| 1 | 11753-01 | Jaw Insert Assembly (4 screws) |
| 2 | 11753-02 | Movable Jaw & Screw            |
| 3 | 11753-03 | Spindle & Handle Assembly      |