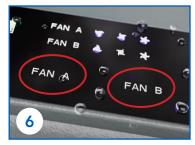

## **QUICK START GUIDE**

Keep everything Cool when you're on the go, with a Portable Coolee that chills both your drinks and surrounding air.

Here are the basics on the Quick Start Guide:

- 1. Ensure battery is installed.
- 2. Charge Coolee with cable provided.
- 3. Fill Coolee inner compartment with 2-3 in. of water and then fill with ice.
- 4. Touch Power Button for 2-3 seconds.
- 5. Turn on water pump by pushing the Ice icon.
- 6. Turn on Fan A and/or Fan B. Push multiple times to switch through speeds. Speed 1 or 2 recommended for longer battery life.
- 7. Push Bluetooth Icon to connect your phone (shows up as CL-240).
- 8. Push Power Icon to turn everything OFF.