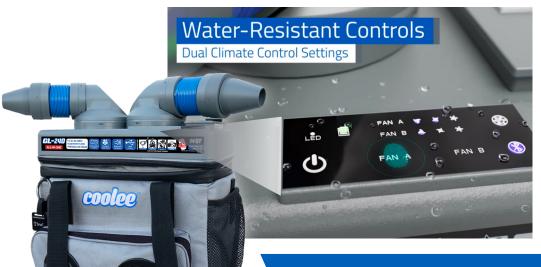

## **QUICK START GUIDE**

Keep everything Cool when you're on the go, with a Portable Coolee that chills both your drinks and surrounding air.

Here are the basics on the Quick Start Guide:

- 1. Ensure battery is installed.
- 2. Charge Coolee with cable provided.
- 3. Fill Coolee inner compartment with 2-3 in. of water and then fill with ice.
- 4. Touch Power Button for 2-3 seconds.
- 5. Turn on water pump by pushing the Ice icon.
- 6. Turn on Fan A and/or Fan B. Push multiple times to switch through speeds. Speed 1 or 2 recommended for longer battery life.
- 7. Push Bluetooth Icon to connect your phone (shows up as CL-240).
- 8. Push Power Icon to turn everything OFF.