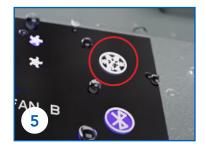

## **QUICK START GUIDE**

Keep everything Cool when you're on the go, with a Portable Coolee that chills both your drinks and surrounding air.

Here are the basics on the Quick Start Guide:

- 1. Ensure battery is installed.
- 2. Charge Coolee with cable provided.
- 3. Fill Coolee inner compartment with 2-3 in. of water and then fill with ice.
- 4. Touch Power Button for 2-3 seconds.
- 5. Turn on water pump by pushing the Ice icon.
- 6. Turn on Fan A and/or Fan B. Push multiple times to switch through speeds. Speed 1 or 2 recommended for longer battery life.
- 7. Push Bluetooth Icon to connect your phone (shows up as CL-240).
- 8. Push Power Icon to turn everything OFF.