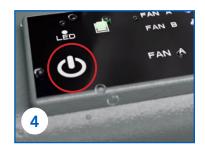

## **QUICK START GUIDE**

Keep everything Cool when you're on the go, with a Portable Coolee that chills both your drinks and surrounding air.

Here are the basics on the Quick Start Guide:

- 1. Ensure battery is installed.
- 2. Charge Coolee with cable provided.
- 3. Fill Coolee inner compartment with 2-3 in. of water and then fill with ice.
- 4. Touch Power Button for 2-3 seconds.
- 5. Turn on water pump by pushing the Ice icon.
- 6. Turn on Fan A and/or Fan B. Push multiple times to switch through speeds. Speed 1 or 2 recommended for longer battery life.
- 7. Push Bluetooth Icon to connect your phone (shows up as CL-240).
- 8. Push Power Icon to turn everything OFF.