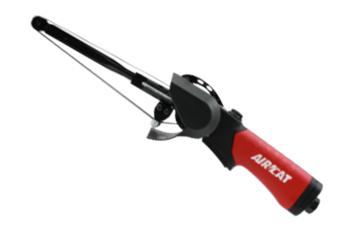

## **FEATURES**

- 18,000 RPM
- 0.6 HP Motor provides non-stall operation
- Low weight composite design weights only 1.8 lbs.
- Self locking sanding arm allows for fast and easy belt changes
- Quick release locking lever allows for simple 360 degree sanding arm adjustments
- Smooth variable speed trigger for added user control
- Built in air regulator for speed adjustments

Styled for perfection and built to last!