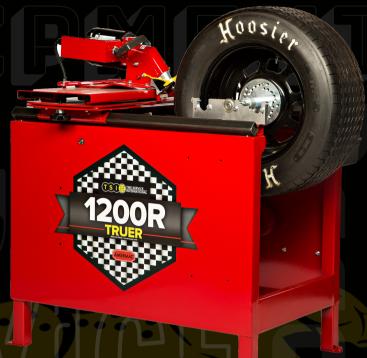

1200R Truer

- The 1200R Truer produces a flat cut surface or can be adjusted to cut on a camber and will produce a camber cut of up to 5 degrees.
- A shaved tire's tread profile will usually result in a slight increase in the width of the tire's contact patch, putting a little more rubber on the road.
- The 1200R Truer come with A1 A6 adapter set and is capable of shaving a tire up to 18" wide and wheels sizes up to 24.5".
- Shallower tread depths reduce the tire's slip angle, increasing its responsiveness and cornering power by minimizing tread block squirm.
- 60 hz. 110-115 V. Single Phase