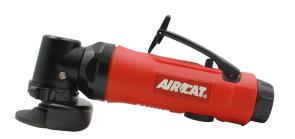

## **FEATURES**

- 15,000 RPM
- .5 HP Motor
- Quiet tuned exhaust (80 dBA)
- Superior steel grade internal bearings for longer life
- Variable speed trigger with safety lock-off for better speed control
- Ergonomically designed composite overmold housing
- Tool will also accommodate 2" rol-loc sanding pad (Included)

## **SPECIFICATIONS**

| Length (in.)             | 7       |
|--------------------------|---------|
| Width (in.)              | 2.5     |
| Height (in.)             | 2.55    |
| Weight (lbs.)            | 1.5     |
| Free Speed (BPM)         | 15000   |
| Rec. Hose Size (in.)     | 3/8     |
| Air Inlet (in.) NPT/BSP  | 1/4 NPT |
| Vibration Level (m/sec2) | 0.6     |
| Noise Level d(B)A        | 80      |

## Styled for perfection and built to last!