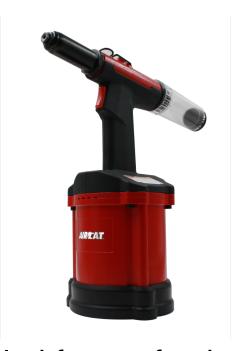

## **FEATURES**

- 2,000 LB Pull force
- Designed to handle structure rivet in all materials: Aluminum and Stainless Steel
- Convienient On/Off swith for pattented "mandrel vacuum collection system" featuring removable collection bottle
- Easy adjustable Head & Nut desigened for obtaining the most effective stroke
- Composite comfort grip
- · Swivel air inlet for added maneuverability
- Convient spare noise piece storage under bottom rubber cap
- Professional design built for continous operation