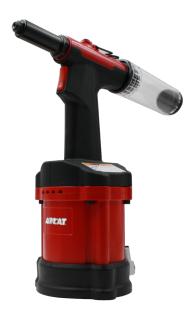

## **FEATURES**

- 2,000 LB Pull force
- Designed to handle structure rivet in all materials: Aluminum and Stainless Steel
- Convienient On/Off swith for pattented "mandrel vacuum collection system" featuring removable collection bottle
- Easy adjustable Head & Nut desigened for obtaining the most effective stroke
- · Composite comfort grip
- · Swivel air inlet for added maneuverability
- Convient spare noise piece storage under bottom rubber cap
- Professional design built for continous operation