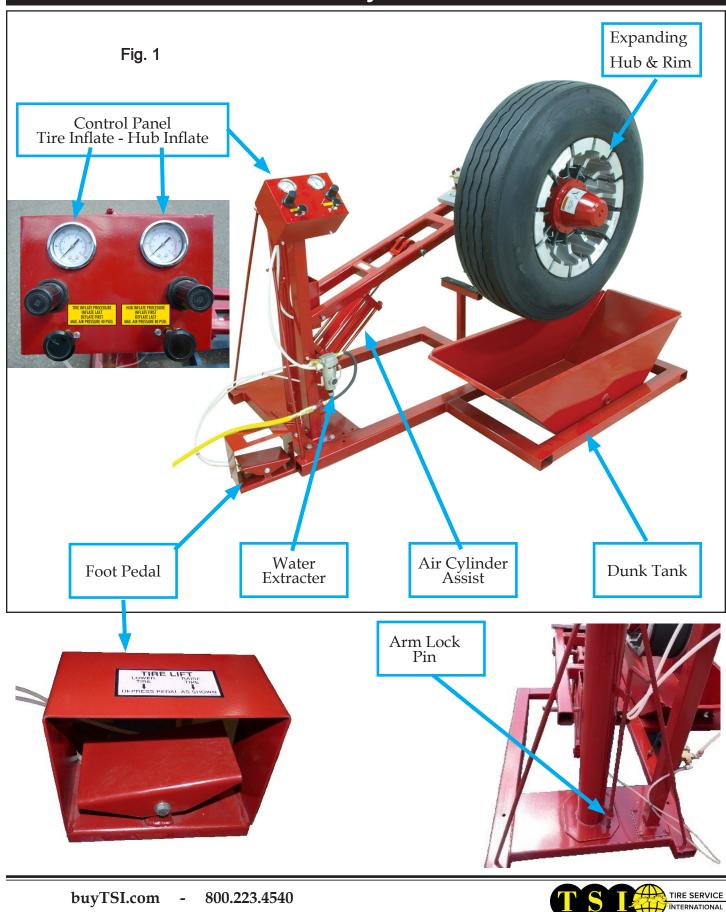

### **Set-Up Instructions**

- Prepare a clean, level surface with adequate room to maneuver.
- Remove machine from packaging materials.
- Connect air supply to 1/4'' hose fitting. All pressures are pre-set for 30 PSI for tire pressure and 80 PSI for expanding hub and rim.
- Select the correct size expansion RIM and mount onto expansion HUB
- Add water to the dunk tank. Leave enough space for the tire. Tip: one gallon of windshield solution added to the tank will help identify leaks.

### **Operating Instructions**

- CAUTION: Operation of this machine for use other than checking tires for air leaks is strictly prohibited.
- Use the foot pedal to raise the Rotating Lift Arm.
- Disengage the Arm Locking Pin and rotate the Lift Arm and Expandable Hub assembly clockwise from the Pivot Post into a clear workspace. Engage the Locking Pin (the arm rotates 45 degrees).
- Clean tire bead and flanges. Use an oil soap on Expanding Rim belt to assist tire to slide into position.
- Lower the Lift Arm to a manageable height and mount the tire.
- Raise the Lift Arm slightly to get the tire off the ground.
- Pull the knob to the expand the rim.

- After the rim has fully expanded, inflate the tire by pulling the tire knob. Some air loss may occur between the expanded rim and tire.
- Raise the Lift Arm high enough to clear the dunking tank edge using the foot pedal.
- Disengage the Arm Locking Pin and rotate the tire over the dunk tank and engage the pin.
- Lower the tire into the water to within  $1\frac{1}{2}$ " of the tire bead. Tire MUST NOT touch the bottom of the tank during this process.
- Slowly spin the tire on the Hub and check for air bubbles.
- Follow reverse process for removal raise, unlock pin, rotate, lock pin, lower
- Push TIRE knob to deflate tire. After the tire is deflated, push the HUB knob to collapse the expansion rim. Warning: Deflate tire fully before deflating the hub. Do not remove tire until hub is fully deflated.
- Remove tire.
- Remove any debris from expansion rim and flanges. Clean the expansion rim.
- If excess water gets inside Hub disassemble the enter hub, clean and dry all parts. Use marine grease and assemble.

### Maintenance

**1.** Daily, inspect assembly for loose fittings, damaged parts, or water in the expanded rim assembly.

2. Weekly or as needed, empty, clean, and refill water in tank.

**3.** Every 30 days, grease all zerks with standard Chassis grease.