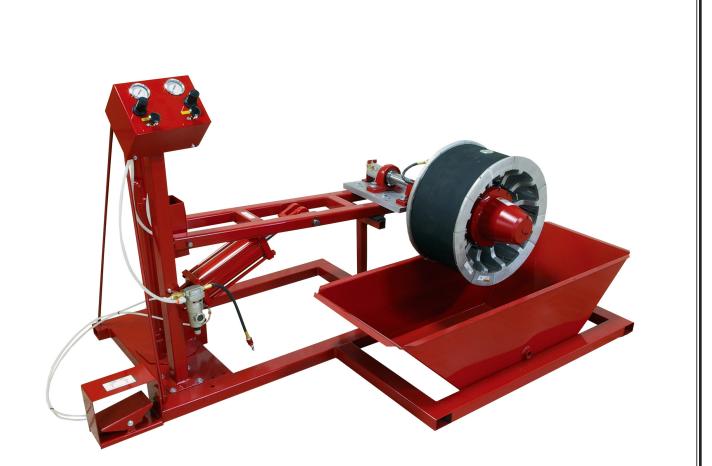

TI-96 Tire Inspector with Dunk Tank 800.223.4540

### **General Description**

The TI-96 Tire Inspector is designed to inspect non mounted tires from 13" to 24.5" using an expandable hub and rim assembly. The TI-96 allows the operator to inspect tires for tread leakage using a dunk test tank. A foot operated power lift will save time and injury by lifting those heavy tires from floor into the test tank. Quick and easy inspection is accomplished by using an expandable hub and expandable rim assemblies. The TI-96 tire and hub assembly rotates easily for inspection and all operating controls are located on the side of the machine for easy operation.

### **Primary Parts**