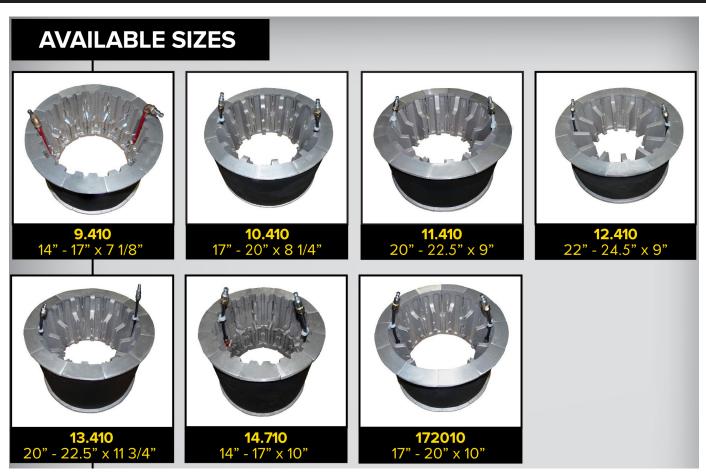

### **Set-Up Instructions**

- Prepare a clean, level surface with adequate room to maneuver.
- Remove machine from packaging materials.
- Connect air supply to 1/4'' hose fitting. All pressures are pre-set for 30 PSI for tire pressure and 80 PSI for expanding hub and rim.
- Select the correct size expansion RIM and mount onto expansion HUB
- Add water to the dunk tank. Leave enough space for the tire. Tip: one gallon of windshield solution added to the tank will help identify leaks.

### **Expanding Rims**