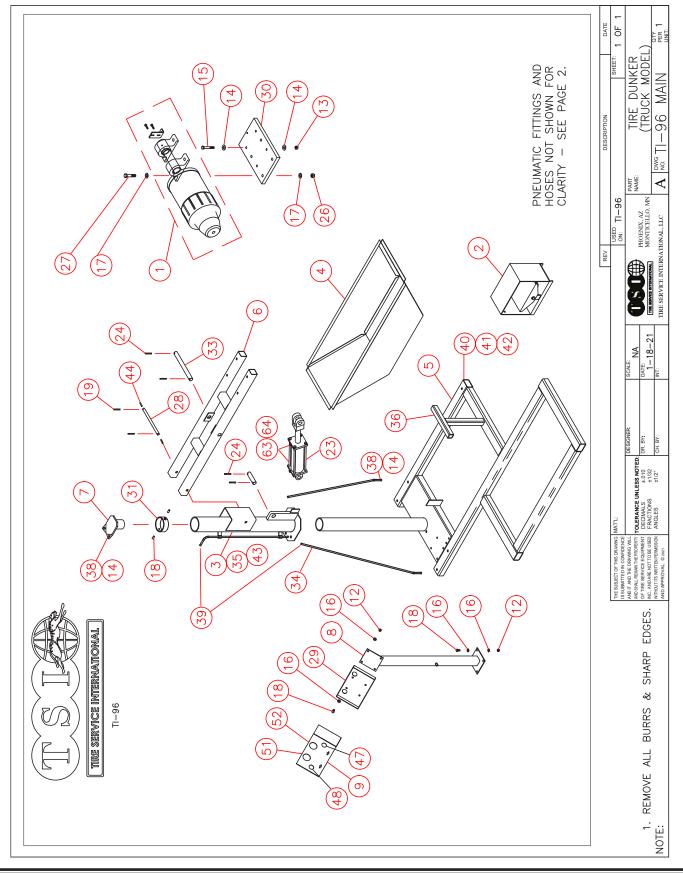

### **Primary Parts**

## **Parts Listing**

| ID         Component         Description         Qty         ID         Component         Description         Qt           15         5840         # Expandable Hub         1         39         230         # Handle Grip         3           25         34         # Tube Swivel Weld         1         41         25.3         # Handle Grip         2           26         2235         # Trube Swivel Weld         1         41         25.3         # Wuth 42.0 Myoc         2         2           21         230         # En Pate Weld Assy         1         43         3501         # Soff 47.2 Myoc         2         2           22         # En Pate Weld Assy         1         43         3501         # Zerk Grease Fitting 1/8 NPT Straight         2           23         2324         # Mut 1/2-13 M/out         1         43         3501         # Zerk Grease Fitting 1/8 NPT Straight         2           23         2324         # Washer S/16         1         43         3501         # Zerk Grease Fitting 1/8 NPT Straight         2           13         2328         # Wat 1/8 Pian         2         4         12856         # Lift Arm Spacer         2           13         2340         # Serk Grease Fi                                                                                                                                                                                                                                                                                                                                                                                                                                                                                                                                                                                                                                                                                                                                                                                                                                                                                              | Ē  | TI-96 Parts | Tire Inspec                      | ctor/Dunk | er T | ruck Includ | Tire Inspector/Dunker Truck Includes PN 12.410 22-24.5 Expanding Rim | Rim |
|------------------------------------------------------------------------------------------------------------------------------------------------------------------------------------------------------------------------------------------------------------------------------------------------------------------------------------------------------------------------------------------------------------------------------------------------------------------------------------------------------------------------------------------------------------------------------------------------------------------------------------------------------------------------------------------------------------------------------------------------------------------------------------------------------------------------------------------------------------------------------------------------------------------------------------------------------------------------------------------------------------------------------------------------------------------------------------------------------------------------------------------------------------------------------------------------------------------------------------------------------------------------------------------------------------------------------------------------------------------------------------------------------------------------------------------------------------------------------------------------------------------------------------------------------------------------------------------------------------------------------------------------------------------------------------------------------------------------------------------------------------------------------------------------------------------------------------------------------------------------------------------------------------------------------------------------------------------------------------------------------------------------------------------------------------------------------------------------------------------------------------------|----|-------------|----------------------------------|-----------|------|-------------|----------------------------------------------------------------------|-----|
| Sado         # Expandable Hub         1         39         230         # Handle Grip           5934         # from Fedal Valve Assembly         1         40         233         # Bolt, Gringe 1/4-20 Na <sup>-1</sup> /2 Plated           6224         # Tank Weld         1         42         25-N         # Mut 1/4-20 Nyc           6225         # Tank Weld         1         26-N         # Washer 1/4 Flar SG         # Washer 1/4 Flar SG           6220         # Er Plate Weld Assy         1         23         301         # Serk Grease Flitting 1/8 NPT Straight           6230         # Control Panel Mount Weld         1         43         3001         # Cerk Grease Flitting 1/8 NPT Straight           6231         # Out 1/2-31 Nycought         1         4         128-S         # Uit 1/2-31 Nycought           6231         # Out 1/2-31 Nycought         1         4         128-S         # Lift Arm Spacer           2324         # Washer 5/16         # Uit 1/2-31 Nycought         #         124         128-S           236-GR8         # HHCS 3/2-13 A Grade 8         4         128-S         # Lift Arm Spacer           236-GR8         # HHCS 3/2-13 A Grade 8         4         128-S         # Lift Arm Spacer           3360         # HHCS 3/2-13 A Grade 8                                                                                                                                                                                                                                                                                                                                                                                                                                                                                                                                                                                                                                                                                                                                                                                                                                 | ₽  | Component   | Description                      |           |      | Component   | Description                                                          | Qty |
| 5994         # Foot Pedal Valve Assembly         1         20         213         # Bolt, Garrage 1/4-20 x 3-1/2 Plated           6224         # Tube Swivel Weld         1         20         13         # Bolt, Garrage 1/4-20 x 3-1/2 Plated           6225         # Tank Weld         1         256         # Wusher 1/4 Flat Skt           6229         # Ear Plane Weld         1         43         3501         # Zerk Grease Fitting 1/8 PIT Straight           6230         # Control Panel Mount Weld         1         43         3501         # Zerk Grease Fitting 1/8 PIT Straight           6230         # Control Panel Mount Weld         1         43         3501         # Zerk Grease Fitting 1/8 NPT Straight           6231         # Wusher 1/2 x 1/3 Wout         1         43         3501         # Zerk Grease Fitting 1/8 NPT Straight           6231         # Nut 1/2-13 Wout         1         43         12355         # Uff Arm Spacer           224W         # Wusher 1/2 x 1.3 Wout         8         12365         # Uff Arm Spacer         14           1306         # HHCS 1/2 x 1.3 Wout         8         12355         # Uff Arm Spacer         15           234W         # Wusher 1/2 x 1.3 Wout         8         12356         # Uff Arm Spacer         15                                                                                                                                                                                                                                                                                                                                                                                                                                                                                                                                                                                                                                                                                                                                                                                                                                | 01 | 5840        | # Expandable Hub                 |           | 39   | 230         | # Handle Grip                                                        | ŝ   |
| 5224         # Tube Swiel Weld         1         41         226.N         # Nut 1/4-20 Myoc           6225         # Fram Weld Asy,         3         323         # Washer 1/4 Flat SAE           6230         # Fram Weld Asy,         3         323         # Washer 1/4 Flat SAE           6230         # Ear Plate Weld         1         42         12758         # Washer 1/4 Flat SAE           6230         # Control Bax Weld         1         43         3233         # Sec Grasse Fitting 1/8 NPT Straight           6231         # Control Bax Weld         1         44         12856         # Ith Arm Spacer           2233         # Nut 1/2-13 Myoc         8         # Sec Grasse Fitting 1/8 NPT Straight         # Sec Grasse Fitting 1/8 NPT Straight           2331         # Outrol Bax Weld         1         4         12856         # Lift Arm Spacer           2332         # Nut 1/2-13 Myoc         8         # Sec Grasse Fitting 1/8 NPT Straight           3366-GR8         # HHC 2/12-13 Myoc         8         # Lift Arm Spacer           3366-GR8         # HHC 2/12-13 Myoc         8         # Lift Arm Spacer           3366-GR8         # HHC 2/12-13 Mot Grade 8         8         # Lift Arm Spacer           3370         # HHC 2/12-13 Mot Grade 8                                                                                                                                                                                                                                                                                                                                                                                                                                                                                                                                                                                                                                                                                                                                                                                                                                          | 02 | 5994        | # Foot Pedal Valve Assembly      |           | 40   | 213         | # Bolt, Carriage 1/4-20 x 3-1/2 Plated                               | 2   |
| 6225         # Tank Weld         1         42         12758         # Washer J/A Flat Safe           6226         # If Fame Weld Asy         1         43         3501         # Zerk Grease Fitting J/8 NPT Straight           6229         # an Plate Weld         1         43         3501         # Zerk Grease Fitting J/8 NPT Straight           6230         # Control Panel Mount Weld         1         43         3501         # Zerk Grease Fitting J/8 NPT Straight           6231         # Nut J/2-13 N/OC         1         43         3501         # Zerk Grease Fitting J/8 NPT Straight           6232         # Nut J/2-13 N/OC         8         1         43         3501         # Zerk Grease Fitting J/8 NPT Straight           232         # Nut J/2-13 N/OC         8         1         43         3501         # Zerk Grease Fitting J/8 NPT Straight           232         # Nut J/2-13 N/OC         8         1         1         1         1           2340         # Washer J/A Grade 8         1         1         1         1         1           2340         # Washer J/A Grade 8         1         1         1         1         1           2340         # Washer J/A Grade 58 & 81 J/1 J/1 R Plaia         1         1         1                                                                                                                                                                                                                                                                                                                                                                                                                                                                                                                                                                                                                                                                                                                                                                                                                                                                  | 03 | 6224        | # Tube Swivel Weld               |           | 41   | 226-N       | # Nut 1/4-20 Nyloc                                                   | 2   |
| 6226         # Frame Weld Assy         1         43         3501         # Zerk Grease Fitting J/8 NPT Straight           6227         # Lift Arm Weldment         1         43         3501         # Zerk Grease Fitting J/8 NPT Straight           6229         # Control Box Weld         1         44         12856         # Lift Arm Spacer           6231         # Control Box Weld         1         44         1285         # Lift Arm Spacer           6231         # Nut 3/8-16 Myloc         8         1         1         1         1           2232         # Mut 1/2-13 Nrought         8         1         1         1         1           2324W         # Wusher 5/16         16         8         1         1         1           366-GR8         # HHCS 3/8-15 Mort 218         8         1         1         1         1           366-GR8         # HHCS 3/8-11 M Grade 8         1         1         1         1         1         1         1         1         1         1         1         1         1         1         1         1         1         1         1         1         1         1         1         1         1         1         1         1                                                                                                                                                                                                                                                                                                                                                                                                                                                                                                                                                                                                                                                                                                                                                                                                                                                                                                                                                 | 04 | 6225        | # Tank Weld                      | 1         | 42   | 12758       | # Washer 1/4 Flat SAE                                                | 2   |
| 6227         # Lift Arm Weldment         1         44         12856         # Lift Arm Spacer           6230         # Ear Plate Weld         1         1         1         1         1           6231         # Control Panel Wourt Weld         1         1         1         1           6321         # Control Panel Wourt Weld         1         1         1         1           6321         # Nut 3/8-16 Wolc         8         1         1         1           223W         # Nut 1/2-13 Wolc         8         1         1         1           224W         # Nut 1/2-13 Wolc         8         1         1         1           366-GR8         # HHCS 3/15         16         16         1         1           366-GR8         # HHCS 3/8-16 K 1         10         1         1         1           3106         # HHCS 3/8-16 K 1         10         1         1         1           31201         # HHCS 3/8-16 K 1         10         1         1         1           31201         # PIN- Spring 1/8 K 1         1         1         1         1           31201         # PIN- Spring 1/8 K 1         1         1         1         1                                                                                                                                                                                                                                                                                                                                                                                                                                                                                                                                                                                                                                                                                                                                                                                                                                                                                                                                                                                     | 05 | 6226        | # Frame Weld Assy                | 1         | 43   | 3501        | # Zerk Grease Fitting 1/8 NPT Straight                               | 2   |
| 6229# Ear Plate Weld6230# Control Panel Mount Weld6231# Control Box Weld6231# Nut 3/8-16 Nyloc212-N# Nut 1/2-13 Nyloc212-N# Washer 1/2 x 1.33 Wrought366-GR8# HHCS 1/2-13 x 4 Grade 81318# Washer 5/16987# Washer 5/161306# HHCS 3/8-16 x 112452# Pin, Spring 1/8 x 1 1/8 Plain12452# Pin, Spring 1/8 x 1 1/23470# Pin, Spring 1/8 x 1 1/23470# Pin, Spring 3/16 x 2 st4836-2 WAY# Nut 5/8-11 x 3 Grade 512391# Pin, Lift Pivot12392# Plate, Control Box12393# Plate, Control Box12394# Plate, Control Box12407# Pin, Cylinder Top12418# Plate, Pedestal Rod12418# Brace, Pedestal Rod12418# Brace, Pedestal Rod12410# Rod, Swing Lock12412# Pin, Cylinder Top12413# Race, Pedestal Rod12413# Race, Pedestal Rod12413# Rod, Swing Lock12413# Rod, Swi                                                                                                                                                                                                                                                                                                                                                                                                                                                                                                                                                                                                                                                                                                                                                                                                                                                                                                                                                                                                                                                                                                                                  | 90 | 6227        | # Lift Arm Weldment              | 1         | 44   | 12856       | # Lift Arm Spacer                                                    | 2   |
| <ul> <li>6230 # Control Panel Mount Weld</li> <li>6231 # Control Box Weld</li> <li>6231 # Control Box Weld</li> <li>6231 # Nut 3/8-16 Nyloc</li> <li>212-N # Nut 3/8-16 Nyloc</li> <li>224W # Washer 1/2 x1.33 Wrought</li> <li>366-GR8 # HHCS 1/2-13 x 4 Grade 8</li> <li>1318 # Washer 5/16</li> <li>987 # HHCS 1/2-13 x 4 Grade 8</li> <li>1318 # Washer 5/16</li> <li>987 # HHCS 1/2-13 x 4 Grade 8</li> <li>1318 # Washer 5/16</li> <li>987 # HHCS 1/2-13 x 4 Grade 8</li> <li>1318 # Washer 5/16</li> <li>987 # HHCS 1/2-13 x 4 Grade 8</li> <li>1318 # Washer 5/16</li> <li>987 # HHCS 1/2-13 x 4 Grade 8</li> <li>1318 # Masher 5/16</li> <li>987 # HHCS 3/8-16 x 1</li> <li>12452 # Pin, Spring 1/8 x 1 1/2</li> <li>3470 # Pin, Spring 1/8 x 1 1/2</li> <li>3470 # Pin, Spring 3/16 x 2 st</li> <li>4836-2 WAY # Nut 5/8-11 x 3 Grade 5</li> <li>12391 # Pin, Lift Pivot</li> <li>12392 # Plate, Control Box</li> <li>12393 # Plate, Hub Mount</li> <li>12399 # Plate, Hub Mount</li> <li>12399 # Plate, Hub Mount</li> <li>12407 # Plate, Hub Mount</li> <li>12407 # Plate, Hub Mount</li> <li>12407 # Plate, Lock Weld 3-1/2 DIA</li> <li>12408 # Plate, Control Box</li> <li>12418 # Brace, Pedestal Rod</li> <li>12418 # Brac</li></ul> | 07 | 6229        | # Ear Plate Weld                 | 1         |      |             |                                                                      |     |
| 6231       # Control Box Weld         212-N       # Nut 3/8-16 Nyloc         223       # Nut 1/2-13 Nyloc         224W       # Washer 1/2 x1.33 Wrought         366-GR8       # HHCS 1/2-13 x 4 Grade 8         1318       # Washer 5/16         987       # Washer 5/16         987       # Washer 5/16         987       # HHCS 1/2-13 x 4 Grade 8         1318       # Washer 5/16         987       # Washer 5/16         987       # Washer 5/8 Wrought Flat Plated         1306       # HHCS 3/8-16 x 1         12452       # Pin, Spring 1/8 x 1 1/2         3470       # Pin, Spring 1/8 x 1 1/2         3470       # Pin, Spring 3/16 x 2 st         4836-2 WAY       # Nut 5/8-11 centerlock         10402       # Pin, Spring 3/16 x 2 st         12391       # Pin, Lift Pivot         12392       # Pin, Lift Pivot         12393       # Pinc, Control Box         12394       # Piate, Hub Mount         12399       # Piate, Hub Mount         12399       # Piate, Hub Mount         12402       # Piate, Hub Mount         12403       # Piate, Med Swing Lock         12418       # Brace, Pedestal Rod <td>80</td> <td>6230</td> <td># Control Panel Mount Weld</td> <td>1</td> <td></td> <td></td> <td></td> <td></td>                                                                                                                                                                                                                                                                                                                                                                                                                                                                                                                                                                                                                                                                                                                                                                                                                                                                                              | 80 | 6230        | # Control Panel Mount Weld       | 1         |      |             |                                                                      |     |
| 212-N       # Nut 3/8-16 Nyloc         223       # Nut 1/2-13 Nyloc         224W       # Washer 1/2 x1.33 Wrought         366-GR8       # HHCS 1/2-13 x 4 Grade 8         3118       # Washer 5/16         987       # Washer 5/16         987       # Washer 5/8 Wrought Flat Plated         1318       # Washer 5/8 Wrought Flat Plated         1306       # HHCS 3/8-16 x 1         12452       # Pin, Spring 1/8 x 1 1/8 Plain         12741       # Cylinder 5 x 8 x 1 1/2         3470       # Pin, Spring 3/16 x 2 st         4836-2 WAY       # Nut 5/8-11 Centerlock         10402       # PHCS 5/8-11 x 3 Grade 5         12391       # Pin, Lift Pivot         12392       # Plate, Hub Mount         12393       # Plate, Hub Mount         12399       # Plate, Hub Mount         12407       # Plate, Hub Mount         12407       # Plate, Hub Mount         12403       # Plate, Hub Mount         12403       # Plate, Hub Mount         12403       # Plate, Nut 1/2 DIA         12403       <                                                                                                                                                                                                                                                                                                                                                                                                                                                                                                                                                                                                                                                                                                                                                                                                                                                                                                                                                                                             | 60 | 6231        | # Control Box Weld               | 1         |      |             |                                                                      |     |
| 223       # Nut 1/2-13 Nyloc         224W       # Washer 1/2 x 1.33 Wrought         366-GR8       # HHCS 1/2-13 x 4 Grade 8         3118       # Washer 5/16         987       # Washer 5/16         987       # Washer 5/16         987       # Washer 5/8 Wrought Flat Plated         1306       # HHCS 3/8-16 x 1         12452       # Pin, Spring 1/8 x 1 1/8 Plain         12741       # Cylinder 5 x 8 x 1 1/2         3470       # Pin, Spring 1/8 x 1 1/2         3470       # Pin, Spring 1/8 x 1 1/2         3470       # Pin, Spring 1/8 x 1 1/2         3470       # Pin, Spring 3/16 x 2 st         4836-2 WAY       # Nut 5/8-11 centerlock         10402       # Pin, Lift Pivot         12391       # Pin, Lift Pivot         12392       # Plate, Hub Mount         12399       # Plate, Hub Mount         12399       # Plate, Hub Mount         12407       # Plate, Hub S                                                                                                                                                                                                                                                                                                                                                                                                                                                                                                                                                                                                                                                                                                                                                                                                                                                                                                                                                                                                 | 12 | 212-N       | # Nut 3/8-16 Nyloc               | ∞         |      |             |                                                                      |     |
| 224W       # Washer 1/2 x 1.33 Wrought         366-GR8       # HHCS 1/2-13 x 4 Grade 8         366-GR8       # HHCS 1/2-13 x 4 Grade 8         1318       # Washer 5/16         987       # Washer 5/8 Wrought Flat Plated         1306       # HHCS 3/8-16 x 1         12452       # Plin, Spring 1/8 x 1 1/8 Plain         12741       # Cylinder 5 x 8 x 1 1/2         3470       # Pin, Spring 1/8 x 1 1/8 Plain         12741       # Cylinder 5 x 8 x 1 1/2         3470       # Pin, Spring 3/16 x 2 st         4836-2 WAY       # Nut 5/8-11 x 3 Grade 5         10402       # PHCS 5/8-11 x 3 Grade 5         12391       # Phin, Lift Pivot         12392       # Plate, Hub Mount         12393       # Plate, Hub Mount         12399       # Plate, Hub Mount         12407       # Pin, Cylinder Top         12407       # Rod, Swing Lock         12418       # Brace, Pedestal Rod         12412       # Rod, Swing Lock         12412       # Rod, Swing Lock         12420       # Rod, Swing Lock         12912       # Pad, Rubber .5 x 1.5 x 12.5         26.055       # Nut 1/2-13 Jam                                                                                                                                                                                                                                                                                                                                                                                                                                                                                                                                                                                                                                                                                                                                                                                                                                                                                                                                                                                                                             | 13 | 223         | # Nut 1/2-13 Nyloc               | 4         |      |             |                                                                      |     |
| 366-GR8       # HHCs 1/2-13 × 4 Grade 8         1318       # Washer 5/16         987       # Washer 5/8 Wrought Flat Plated         987       # Washer 5/8 Wrought Flat Plated         1306       # HHCS 3/8-16 × 1         1206       # HHCS 3/8-16 × 1         1206       # HHCS 3/8-16 × 1         1206       # Plin, Spring 1/8 × 1 1/2         12452       # Plin, Spring 3/16 × 2 st         3470       # Plin, Spring 3/16 × 2 st         4836-2 WAY       # Nut 5/8-11 × 3 Grade 5         10402       # HHCS 5/8-11 × 3 Grade 5         12391       # Plin, Lift Pivot         12392       # Plate, Control Box         12393       # Plate, Hub Mount         12399       # Plate, Hub Mount         12399       # Plate, Hub Mount         12399       # Plate, Hub Mount         12402       # Plate, Hub Mount         12402       # Plate, Stated 5         12403       # Plate, Stated 5         12402       # Plate, Hub Mount         12403       # Plate, Stated 5         12402       # Plate, Hub Mount         12403       # Plate, Stated 5         12403       # Plate, Hub Mount         12403       # Plate, St                                                                                                                                                                                                                                                                                                                                                                                                                                                                                                                                                                                                                                                                                                                                                                                                                                                                                                                                                                                                 | 14 | 224W        | # Washer 1/2 x 1.33 Wrought      | 00        |      |             |                                                                      |     |
| 1318       # Washer 5/16         987       # Washer 5/8 Wrought Flat Plated         987       # Washer 5/8 Wrought Flat Plated         1306       # HHCS 3/8-16 x 1         1306       # HHCS 3/8-16 x 1         12452       # Pin, Spring 1/8 x 1 1/8 Plain         12741       # Cylinder 5 x 8 x 1 1/2         3470       # Pin, Spring 3/16 x 2 st         4836-2 WAY       # Nut 5/8-11 Centerlock         10402       # PHCS 5/8-11 x 3 Grade 5         112391       # PHCS 5/8-11 x 3 Grade 5         12392       # PHCS 5/8-11 x 3 Grade 5         12393       # Piate, Control Box         12399       # Plate, Hub Mount         12399       # Plate, Hub Mount         12399       # Plate, Hub Mount         12402       # Plate, Hub Mount         12403       # Plate, State         12403       #                                                                                                                                                                                                                                                                                                                                                                                                                                                                                                                                                                                                                                                                                                                                                                                                                                                                                                                                                                                                 | 15 | 366-GR8     |                                  | 4         |      |             |                                                                      |     |
| 987       # Washer 5/8 Wrought Flat Plated         1306       # HHCS 3/8-16 × 1         1306       # HHCS 3/8-16 × 1         12452       # Pin, Spring 1/8 × 1 1/8 Plain         12741       # Cylinder 5 × 8 × 1 1/2         3470       # Pin, Spring 3/16 × 2 st         4836-2 WAY       # Nut 5/8-11 centerlock         10402       # HHCS 5/8-11 × 3 Grade 5         112391       # Pin, Lift Pivot         12392       # Plate, Control Box         12393       # Plate, Hub Mount         12399       # Plate, Hub Mount         12407       # Pin, Lock Weld 3-1/2 DIA         12407       # Pin, Cylinder Top         12418       # Brace, Pedestal Rod         12410       # Rod, Swing Lock         12420       # Rod, Swing Lock         12912       # Nut 1/2-13 Jam                                                                                                                                                                                                                                                                                                                                                                                                                                                                                                                                                                                                                                                                                                                                                                                                                                                                                                                                                                                                                                                                                                                                                                                                                                                                                                                                                        | 16 | 1318        | # Washer 5/16                    | 16        |      |             |                                                                      |     |
| 1306       # HHCS 3/8-16 x 1         12452       # Pin, Spring 1/8 x 1 1/8 Plain         12741       # Cylinder 5 x 8 x 1 1/2         3470       # Pin, Spring 3/16 x 2 st         4836-2 WAY       # Nut 5/8-11 Centerlock         10402       # HHCS 5/8-11 x 3 Grade 5         12391       # Pin, Lift Pivot         12392       # Plate, Control Box         12399       # Plate, Hub Mount         12399       # Plate, Hub Mount         12407       # Collar, Lock Weld 3-1/2 DIA         12407       # Rod, Swing Lock         12418       # Rod, Swing Lock         12912       # Plade, Rubber .5 x 1.5 x 12.5         26.055       # Nut 1/2-13 Jam                                                                                                                                                                                                                                                                                                                                                                                                                                                                                                                                                                                                                                                                                                                                                                                                                                                                                                                                                                                                                                                                                                                                                                                                                                                                                                                                                                                                                                                                           | 17 | 987         | # Washer 5/8 Wrought Flat Plated | 00        |      |             |                                                                      |     |
| 12452       # Pin, Spring 1/8 x 1 1/8 Plain         12741       # Cylinder 5 x 8 x 1 1/2         3470       # Pin, Spring 3/16 x 2 st         4836-2 WAY       # Nut 5/8-11 Centerlock         4836-2 WAY       # Nut 5/8-11 Centerlock         10402       # HHCS 5/8-11 x 3 Grade 5         12391       # Pin, Lift Pivot         12392       # Plate, Control Box         12399       # Plate, Control Box         12399       # Plate, Hub Mount         12402       # Collar, Lock Weld 3-1/2 DIA         12403       # Brace, Pedestal Rod         12407       # Rod, Swing Lock         12412       # Rod, Swing Lock         12912       # Nut 1/2-13 Jam         26.055       # Nut 1/2-13 Jam                                                                                                                                                                                                                                                                                                                                                                                                                                                                                                                                                                                                                                                                                                                                                                                                                                                                                                                                                                                                                                                                                                                                                                                                                                                                                                                                                                                                                                  | 18 | 1306        | # HHCS 3/8-16 x 1                | 10        |      |             |                                                                      |     |
| 12741       # Cylinder 5 x 8 x 1 1/2         3470       # Pin, Spring 3/16 x 2 st         4836-2 WAY       # Nut 5/8-11 Centerlock         10402       # HHCS 5/8-11 x 3 Grade 5         112391       # Pin, Lift Pivot         12392       # Pin, Lift Pivot         12399       # Plate, Control Box         12399       # Plate, Control Box         12399       # Plate, Hub Mount         12402       # Plate, Hub Mount         12403       # Plate, Hub Mount         12403       # Plate, Hub Mount         12403       # Plate, Flub Mount         12403       # Plate, Nuburt         12403       # Plate, State         12403       # Plate, Plate Top         12403       # Plate, Plate Top         12403       # Plate, State         12403       # Plate, State         12403       # Plate, Plate, Nuber Top         12418       # Rod, Swing Lock         12420       # Plad, Rubber S x 1.5 x 12.5         26.055       # Nut 1/2-13 Jam                                                                                                                                                                                                                                                                                                                                                                                                                                                                                                                                                                                                                                                                                                                                                                                                                                                                                                                                                                                                                                                                                                                                                                               | 19 | 12452       |                                  | 2         |      |             |                                                                      |     |
| 3470       # Pin, Spring 3/16 x 2 st         4836-2 WAY       # Nut 5/8-11 Centerlock         4836-2 WAY       # Nut 5/8-11 centerlock         10402       # HHCS 5/8-11 x 3 Grade 5         112391       # Pin, Lift Pivot         12392       # Plate, Control Box         12399       # Plate, Hub Mount         12399       # Plate, Hub Mount         12399       # Plate, Hub Mount         12402       # Collar, Lock Weld 3-1/2 DIA         12403       # Pin, Cylinder Top         12403       # Brace, Pedestal Rod         12418       # Rod, Swing Lock         12412       # Pad, Rubber .5 x 1.5 x 12.5         26.055       # Nut 1/2-13 Jam                                                                                                                                                                                                                                                                                                                                                                                                                                                                                                                                                                                                                                                                                                                                                                                                                                                                                                                                                                                                                                                                                                                                                                                                                                                                                                                                                                                                                                                                              | 23 | 12741       | # Cylinder 5 x 8 x 1 1/2         | 1         |      |             |                                                                      |     |
| 4836-2 WAY       # Nut 5/8-11 Centerlock         10402       # HHCS 5/8-11 x 3 Grade 5         10391       # Pin, Lift Pivot         12391       # Pin, Lift Pivot         12392       # Plate, Control Box         12399       # Plate, Hub Mount         12402       # Collar, Lock Weld 3-1/2 DIA         12407       # Pin, Cylinder Top         12418       # Brace, Pedestal Rod         12410       # Rod, Swing Lock         12420       # Rod, Swing Lock         12912       # Nut 1/2-13 Jam                                                                                                                                                                                                                                                                                                                                                                                                                                                                                                                                                                                                                                                                                                                                                                                                                                                                                                                                                                                                                                                                                                                                                                                                                                                                                                                                                                                                                                                                                                                                                                                                                                  | 24 | 3470        | # Pin, Spring 3/16 x 2 st        | 4         |      |             |                                                                      |     |
| 10402       # HHCS 5/8-11 x 3 Grade 5         12391       # Pin, Lift Pivot         12392       # Plate, Control Box         12399       # Plate, Control Box         12399       # Plate, Hub Mount         12399       # Plate, Hub Mount         12309       # Plate, Hub Mount         12309       # Plate, Hub Mount         12402       # Collar, Lock Weld 3-1/2 DIA         12403       # Pin, Cylinder Top         12403       # Brace, Pedestal Rod         12418       # Brace, Pedestal Rod         12412       # Rod, Swing Lock         12912       # Pad, Rubber .5 x 1.5 x 12.5         26.055       # Nut 1/2-13 Jam                                                                                                                                                                                                                                                                                                                                                                                                                                                                                                                                                                                                                                                                                                                                                                                                                                                                                                                                                                                                                                                                                                                                                                                                                                                                                                                                                                                                                                                                                                    | 26 | 4836-2 WAY  | # Nut 5/8-11 Centerlock          | 4         |      |             |                                                                      |     |
| 12391       # Pin, Lift Pivot         12398       # Plate, Control Box         12399       # Plate, Control Box         12399       # Plate, Hub Mount         12402       # Collar, Lock Weld 3-1/2 DIA         12407       # Pin, Cylinder Top         12418       # Brace, Pedestal Rod         12420       # Rod, Swing Lock         12912       # Pad, Rubber .5 x 1.5 x 12.5         26.055       # Nut 1/2-13 Jam                                                                                                                                                                                                                                                                                                                                                                                                                                                                                                                                                                                                                                                                                                                                                                                                                                                                                                                                                                                                                                                                                                                                                                                                                                                                                                                                                                                                                                                                                                                                                                                                                                                                                                                 | 27 | 10402       | # HHCS 5/8-11 x 3 Grade 5        | 4         |      |             |                                                                      |     |
| 12398       # Plate, Control Box         12399       # Plate, Hub Mount         12402       # Collar, Lock Weld 3-1/2 DIA         12407       # Pin, Cylinder Top         12418       # Brace, Pedestal Rod         12410       # Rod, Swing Lock         12420       # Rod, Swing Lock         12912       # Pad, Rubber .5 x 1.5 x 12.5         26.055       # Nut 1/2-13 Jam                                                                                                                                                                                                                                                                                                                                                                                                                                                                                                                                                                                                                                                                                                                                                                                                                                                                                                                                                                                                                                                                                                                                                                                                                                                                                                                                                                                                                                                                                                                                                                                                                                                                                                                                                          | 28 | 12391       | # Pin, Lift Pivot                | 1         |      |             |                                                                      |     |
| 12399       # Plate, Hub Mount         12402       # Collar, Lock Weld 3-1/2 DIA         12407       # Pin, Cylinder Top         12418       # Brace, Pedestal Rod         12418       # Rod, Swing Lock         12420       # Rod, Rubber .5 x 1.5 x 12.5         12912       # Nut 1/2-13 Jam                                                                                                                                                                                                                                                                                                                                                                                                                                                                                                                                                                                                                                                                                                                                                                                                                                                                                                                                                                                                                                                                                                                                                                                                                                                                                                                                                                                                                                                                                                                                                                                                                                                                                                                                                                                                                                          | 29 | 12398       |                                  | 1         |      |             |                                                                      |     |
| 12402       # Collar, Lock Weld 3-1/2 DIA         12407       # Pin, Cylinder Top         12418       # Brace, Pedestal Rod         12410       # Rod, Swing Lock         12420       # Pad, Rubber .5 x 1.5 x 12.5         26.055       # Nut 1/2-13 Jam                                                                                                                                                                                                                                                                                                                                                                                                                                                                                                                                                                                                                                                                                                                                                                                                                                                                                                                                                                                                                                                                                                                                                                                                                                                                                                                                                                                                                                                                                                                                                                                                                                                                                                                                                                                                                                                                                | 30 | 12399       | # Plate, Hub Mount               | 1         |      |             |                                                                      |     |
| 12407       # Pin, Cylinder Top         12418       # Brace, Pedestal Rod         12420       # Rod, Swing Lock         12912       # Pad, Rubber .5 x 1.5 x 12.5         26.055       # Nut 1/2-13 Jam                                                                                                                                                                                                                                                                                                                                                                                                                                                                                                                                                                                                                                                                                                                                                                                                                                                                                                                                                                                                                                                                                                                                                                                                                                                                                                                                                                                                                                                                                                                                                                                                                                                                                                                                                                                                                                                                                                                                  | 31 | 12402       | # Collar, Lock Weld 3-1/2 DIA    | 1         |      |             |                                                                      |     |
| 12418       # Brace, Pedestal Rod         12420       # Rod, Swing Lock         12912       # Pad, Rubber .5 x 1.5 x 12.5         26.055       # Nut 1/2-13 Jam                                                                                                                                                                                                                                                                                                                                                                                                                                                                                                                                                                                                                                                                                                                                                                                                                                                                                                                                                                                                                                                                                                                                                                                                                                                                                                                                                                                                                                                                                                                                                                                                                                                                                                                                                                                                                                                                                                                                                                          | 33 | 12407       | # Pin, Cylinder Top              | 1         |      |             |                                                                      |     |
| # Rod, Swing Lock<br># Pad, Rubber .5 x 1.5 x 12.5<br># Nut 1/2-13 Jam                                                                                                                                                                                                                                                                                                                                                                                                                                                                                                                                                                                                                                                                                                                                                                                                                                                                                                                                                                                                                                                                                                                                                                                                                                                                                                                                                                                                                                                                                                                                                                                                                                                                                                                                                                                                                                                                                                                                                                                                                                                                   | 34 | 12418       |                                  | 2         |      |             |                                                                      |     |
| # Pad, Rubber .5 x 1.5 x 12.5<br># Nut 1/2-13 Jam                                                                                                                                                                                                                                                                                                                                                                                                                                                                                                                                                                                                                                                                                                                                                                                                                                                                                                                                                                                                                                                                                                                                                                                                                                                                                                                                                                                                                                                                                                                                                                                                                                                                                                                                                                                                                                                                                                                                                                                                                                                                                        | 35 | 12420       |                                  | 1         |      |             |                                                                      |     |
| # Nut 1/2-13 Jam                                                                                                                                                                                                                                                                                                                                                                                                                                                                                                                                                                                                                                                                                                                                                                                                                                                                                                                                                                                                                                                                                                                                                                                                                                                                                                                                                                                                                                                                                                                                                                                                                                                                                                                                                                                                                                                                                                                                                                                                                                                                                                                         | 36 | 12912       |                                  | 1         |      |             |                                                                      |     |
|                                                                                                                                                                                                                                                                                                                                                                                                                                                                                                                                                                                                                                                                                                                                                                                                                                                                                                                                                                                                                                                                                                                                                                                                                                                                                                                                                                                                                                                                                                                                                                                                                                                                                                                                                                                                                                                                                                                                                                                                                                                                                                                                          | 38 | 26.055      | # Nut 1/2-13 Jam                 | ∞         |      |             |                                                                      |     |