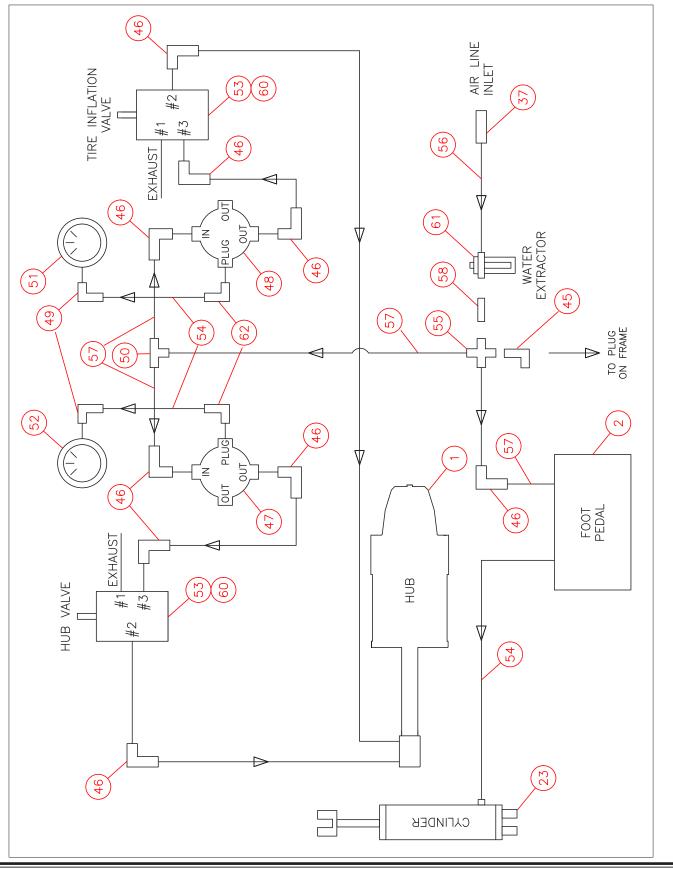

| 38 | 26.055      | # Nut 1/2-13 Jam                 | ∞         |      |             |                                                                      |     |



## **Pneumatic Part Listing**





| <br>TI-96 HYDRAULICS | AULICS                                      | Tire Inspect        | tor/Dun | ker Tru  | uck Include  | s PN 12.410 | 22-24.5 | Tire Inspector/Dunker Truck Includes PN 12.410 22-24.5 Expanding Rim | ٤   |
|----------------------|---------------------------------------------|---------------------|---------|----------|--------------|-------------|---------|----------------------------------------------------------------------|-----|
| Component            | Description                                 |                     | Qty     | ID<br>C0 | ID Component | Description |         |                                                                      | Qty |
| 730                  | # Coupling 1/4 NPT                          |                     | 1       |