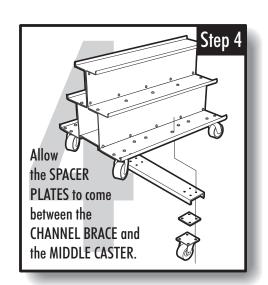

Connect the HANDLE TUBE

WELD (item # 1) to the

BASE PLATES (item #9) at

bolt assemblies.

Use 1 CHANNEL

**BRACE** on each

PLATES. And 2

**CORNER CASTERS per CHANNEL BRACE** 