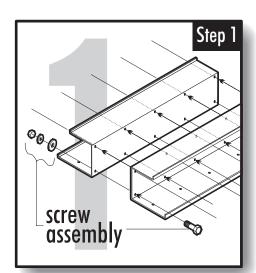

## WC-8 WHEEL WEIGHT CART ASSEMBLY INSTRUCTIONS

Attach the 2 TOP SHELVES (item # 11 on the left ) together as shown using a total of 10 screw assemblies (item #'s 10,6,5 & 4)

Attach the middle CHANNEL BRACE (item # 3) between the 2 MIDDLE CASTERS (item # 2) ,the 2 SPACER PLATES (item # 8) and the bottom of the BASE PLATES (item #9). Thread 4 screw assemblies (per caster) through the 4 fore mentioned components