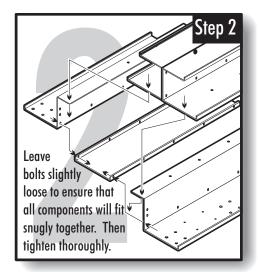

## WC-8 WHEEL WEIGHT CART ASSEMBLY INSTRUCTIONS

Attach the 2 TOP SHELVES (item # 11 on the left ) together as shown using a total of 10 screw assemblies (item #'s 10,6,5 & 4)

Attach the middle CHANNEL BRACE (item # 3) between the 2 MIDDLE CASTERS (item # 2) ,the 2 SPACER PLATES (item # 8) and the bottom of the BASE PLATES (item #9). Thread 4 screw assemblies (per caster) through the 4 fore mentioned components

Connect the HANDLE TUBE

WELD (item # 1) to the

BASE PLATES (item #9) at

bolt assemblies.

Use 1 CHANNEL

**BRACE** on each

PLATES. And 2

**CORNER CASTERS per CHANNEL BRACE** 