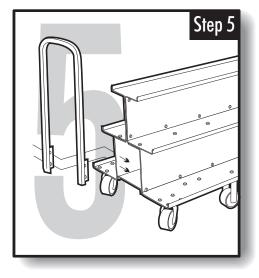

Connect the HANDLE TUBE

WELD (item # 1) to the

BASE PLATES (item #9) at

bolt assemblies.

Use 1 CHANNEL

**BRACE** on each

PLATES. And 2

**CORNER CASTERS per CHANNEL BRACE** 