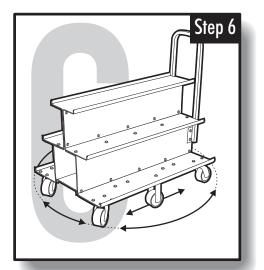

## WC-8 WHEEL WEIGHT CART ASSEMBLY INSTRUCTIONS

Attach the 2 TOP SHELVES (item # 11 on the left ) together as shown using a total of 10 screw assemblies (item #'s 10,6,5 & 4)

Attach the middle CHANNEL BRACE (item # 3) between the 2 MIDDLE CASTERS (item # 2) ,the 2 SPACER PLATES (item # 8) and the bottom of the BASE PLATES (item #9). Thread 4 screw assemblies (per caster) through the 4 fore mentioned components

Connect the HANDLE TUBE

WELD (item # 1) to the

BASE PLATES (item #9) at

bolt assemblies.

Use 1 CHANNEL

**BRACE** on each

PLATES. And 2

**CORNER CASTERS per CHANNEL BRACE** 

Attach the top lip of the 2BASE PLATES (item # 9 on the left) to the previously attached # 11's, with 5 screw assemblies each. Attach item # 12 in the center of the 2 #9's using 10 screw assemblies.