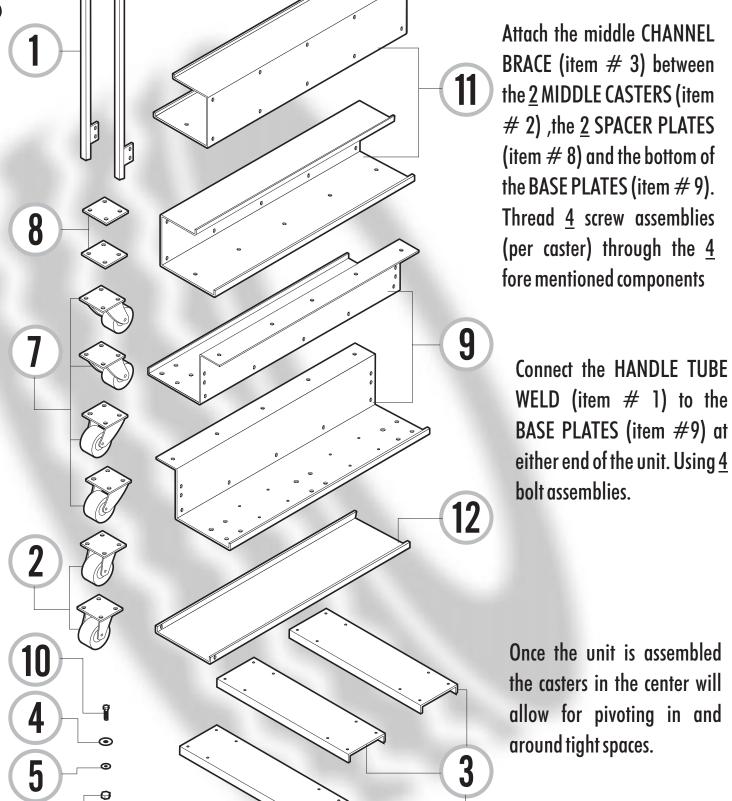

## WC-8 WHEEL WEIGHT CART ASSEMBLY INSTRUCTIONS

Attach the 2 TOP SHELVES (item # 11 on the left ) together as shown using a total of 10 screw assemblies (item #'s 10,6,5 & 4)

Attach the middle CHANNEL BRACE (item # 3) between the 2 MIDDLE CASTERS (item # 2) ,the 2 SPACER PLATES (item # 8) and the bottom of the BASE PLATES (item #9). Thread 4 screw assemblies (per caster) through the 4 fore mentioned components

Connect the HANDLE TUBE

WELD (item # 1) to the

BASE PLATES (item #9) at

bolt assemblies.

Use 1 CHANNEL

**BRACE** on each

PLATES. And 2

**CORNER CASTERS per CHANNEL BRACE** 