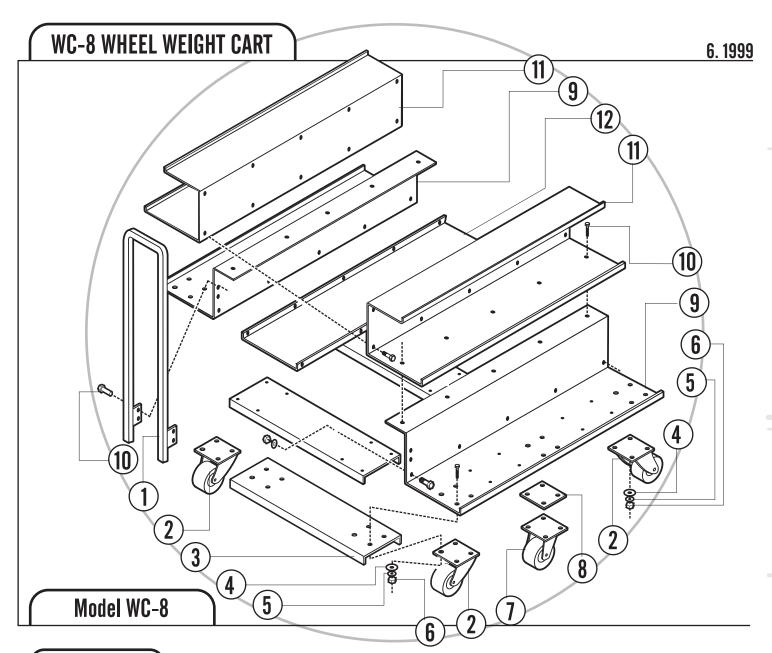

Repair Parts & Prices

| No. | Part No. | Qty | Description           | Price     | No. | Part No. | Qty. | Description           | ı   | Price |
|-----|----------|-----|-----------------------|-----------|-----|----------|------|-----------------------|-----|-------|
| 1.  | 5803     | 1   | Handle Tube Weld      | 24.95     | 7.  | 3756     | 2    | Fixed Caster          | per | 30.15 |
| 2.  | 3755     | 4   | Swivel Caster         | per 30.15 | 8.  | 4949     | 2    | Bar Spacer            | per | 3.50  |
| 3.  | 10071B   | 3   | Channel Brace         | per 18.00 | 9.  | 4943B    | 2    | Base Plate (Right)    |     | 75.00 |
| 4.  | 1318     | 49  | 5/16" Washer          | per .63   | 10. | 4962     | 49   | Screw Slotted 5/16-18 | per | .50   |
| 5.  | 1630     | 49  | 5/16" Lock Washer     | per .63   | 11. | 4945B    | 2    | Top Shelve            | per | 75.00 |
| 6.  | 523      | 49  | 5/16" Hex Nut 5/16-18 | per .63   | 12. | 4946B    | 1    | Tray Plate            |     | 49.00 |