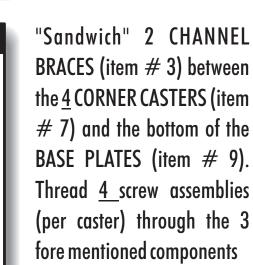

## WC-8 WHEEL WEIGHT CART ASSEMBLY INSTRUCTIONS

Attach the 2 TOP SHELVES (item # 11 on the left ) together as shown using a total of 10 screw assemblies (item #'s 10,6,5 & 4)

Attach the middle CHANNEL BRACE (item # 3) between the 2 MIDDLE CASTERS (item # 2) ,the 2 SPACER PLATES (item # 8) and the bottom of the BASE PLATES (item #9). Thread 4 screw assemblies (per caster) through the 4 fore mentioned components