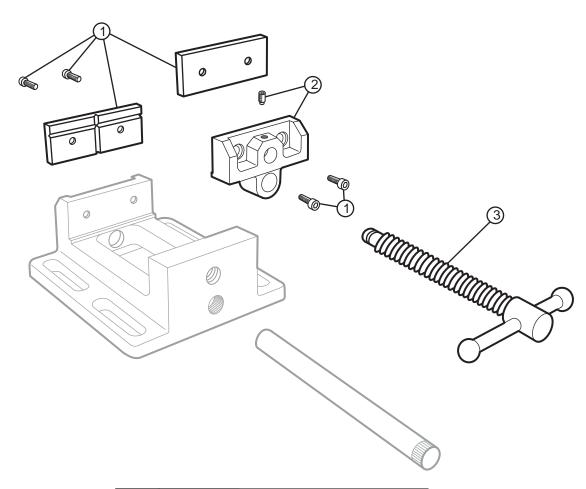

## 8" Low Profile Drill Press Vise - Parts Diagram

8" Jaw Width, 8" Jaw Opening, 2" Jaw Depth Stock #: 11748 Model #: LP8

| # | Part     | Description                    |
|---|----------|--------------------------------|
| 1 | 11748-01 | Jaw Insert Assembly (4 screws) |
| 2 | 11748-02 | Movable Jaw & Screw            |
| 3 | 11748-03 | Spindle & Handle Assembly      |