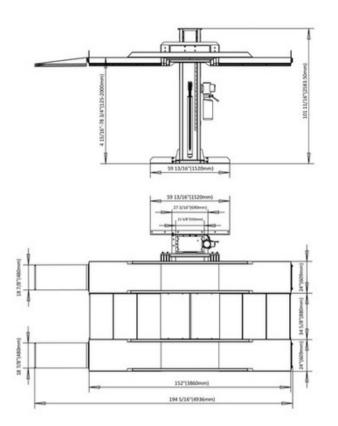

## **TECHNICAL**

• Lifting Capacity: 6,600 LBS • Max Lifting Height: 78 3/4"

Min Height: 4 15/16"

Lifting Time: ≥45S≤50S

Lowering Time: ≤35S

• Motor Power: 3 HP

• 220V Control Unit (Recommend 20A breaker)

• Rated Frequency: 60 HZ

• Phase: 1PH

 Column Thickness of Steel: 5.5MM

• Carriage Thickness of Steel: 5.5MM