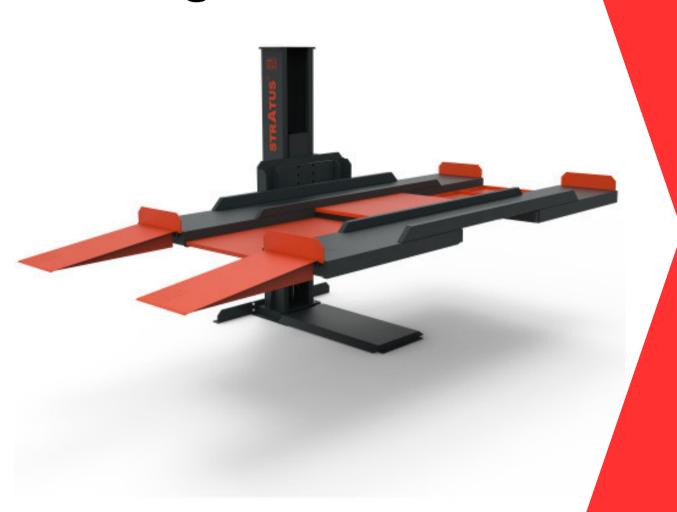

## P166M

Single Post Lift





512-640-9896 sales@stratusautoequip.com

## **TECHNICAL**

• Lifting Capacity: 6,600 LBS • Max Lifting Height: 78 3/4"

Min Height: 4 15/16"

Lifting Time: ≥45S≤50S

Lowering Time: ≤35S

• Motor Power: 3 HP

• 220V Control Unit (Recommend 20A breaker)

• Rated Frequency: 60 HZ

• Phase: 1PH

 Column Thickness of Steel: 5.5MM

• Carriage Thickness of Steel: 5.5MM



## Warranty **5 YEAR LIFTING STRUCTURE 3 YEAR HYDRAULIC 2 YEAR ELECTRIC**



## **FEATURES**

- Manual safety lock release
- 220V power unit
- Anti-surge hydraulic valve
- CF certified
- Proofed by dynamic test with 115% of rated capacity and static test with 150% rated capacity
- Powder coating finish: Granite Gray (RAL 7026) + Reinorange (RAL 2004)