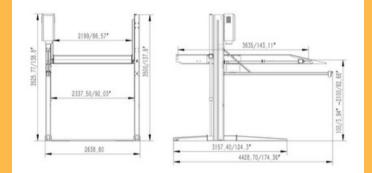

## **TECHNICAL**

- Lifting Capacity: 6,000 LBS
- Max Lifting Height: 82 11/16" without truck adaptor
- Min Height: 3 15/16"
- Inside Column Width: 92"
- Vehicle Platform: 143.11" X 86.57"
- Lifting Time: ≥45S≤50S
- Lowering Time: ≤40S
- Motor Power: 3 HP
- Motor Voltage: 110 V (Recommend 30A Breaker)
- Rated Frequency: 60 HZ
- Phase: 1ph
- Column Thickness of Steel: 5MM
- Carriage Thickness of Steel: 6MM