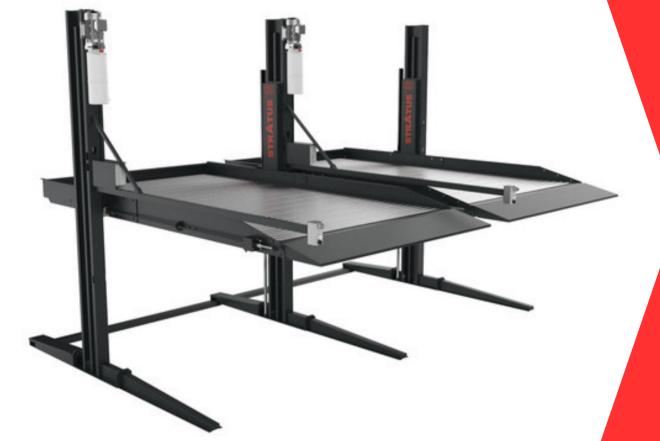

## **P26** Two Post Storage Lift

WWW.STRATUSAUTOEQUIP.COM

512-640-9896 sales@stratusautoequip.com

## **TECHNICAL**

- Lifting Capacity: 6,000 LBS
- Max Lifting Height: 82 11/16" without truck adaptor
- Min Height: 3 15/16"
- Inside Column Width: 92"
- Vehicle Platform: 143.11" X 86.57"
- Lifting Time: ≥45S≤50S
- Lowering Time: ≤40S
- Motor Power: 3 HP
- Motor Voltage: 110 V (Recommend 30A Breaker)
- Rated Frequency: 60 HZ
- Phase: 1ph
- Column Thickness of Steel: 5MM
- Carriage Thickness of Steel: 6MM