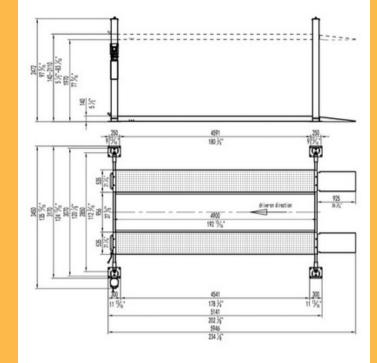

## **TECHNICAL**

- Lifting Capacity: 10,000 LBS
- Overall Height: 97 5/16"
- Max Lifting Height: 77 9/16"
- Min Lifting Height: 5 1/2"
- Inside Column Width: 112 3/16"
- Runway Length: 192 15/16"
- Runway Width: 21 1/16"
- Lifting Time: About 90 SEC
- Lowering Time: About 40 SEC
- Motor Power: 3 HP
- Motor Voltage: 220 V (Recommend 20A breaker)
- Rated Frequency: 60 HZ
- Phase: 1 PH
- Column Thickness of Steel: 3/16" (4MM)
- Runway Thickness of Steel: 1/4" (6MM)
- Cable Diameter: 7/16" (11MM)
- Hydraulic Oil (Recommend AW46 or AW32): 1.6 GAL (6L)