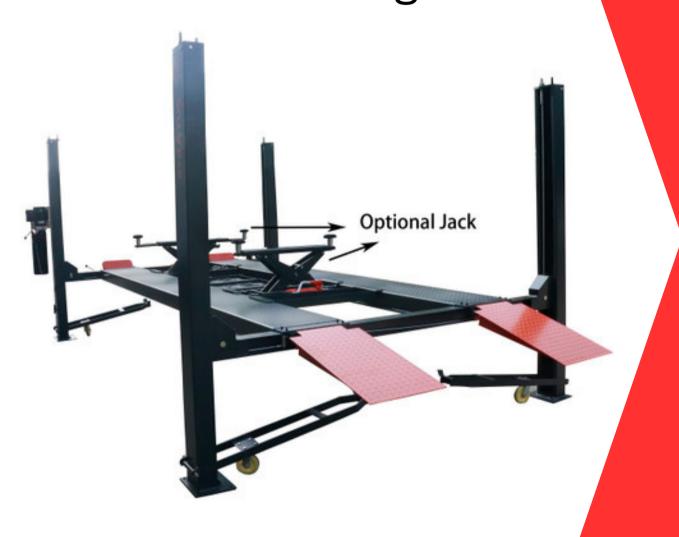

## P49 Four Post Storage Lift

WWW.STRATUSAUTOEQUIP.COM

512-640-9896 sales@stratusautoequip.com

## **FEATURES**

- 4,000Kg (9,000LBS.) lifting capacity.
- Manual single-point safety lock release.
- Mechanical locks automatically engaged into position in ascending process.
- Out of level protection, safe and reliable.
- Self-lubricating pulleys and pretensioned wire rope for extended service life.
- Skid proof diamond platform.
- Standard with oil trays (3pcs), jack tray (1pc) and caster kits (4pcs).
- Proofed by dynamic test with 115% of rated capacity and static test with 150% rated capacity