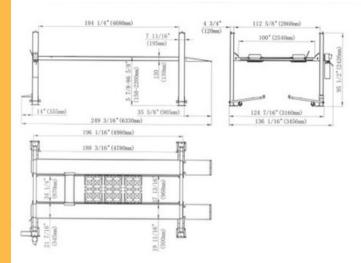

## **TECHNICAL**

- Lifting Capacity: 9,000 lbs
- Overall Height: 95 1/2"(2426mm)
- Max Lifting Height: 86 5/8"(2200mm)
- Min Lifting Height: 5 7/8"(150mm)
- Inside Column Width: 112 5/8" (2860mm)
- Platform Length: 188 3/16" (4780mm)
- Platform Width: 19 11/16" (500mm)
- Lifting Time: About 60 Sec.
- Lowering Time: About 45 Sec.
- Motor Power: 3 HP
- Motor Voltage: 110 V
- Rated Frequency: 60 HZ
- Phase: 1 PH
- Column Thickness of Steel: 4mm
- Runway Thickness of Steel: 5mm
- Cable Diameter: 10mm