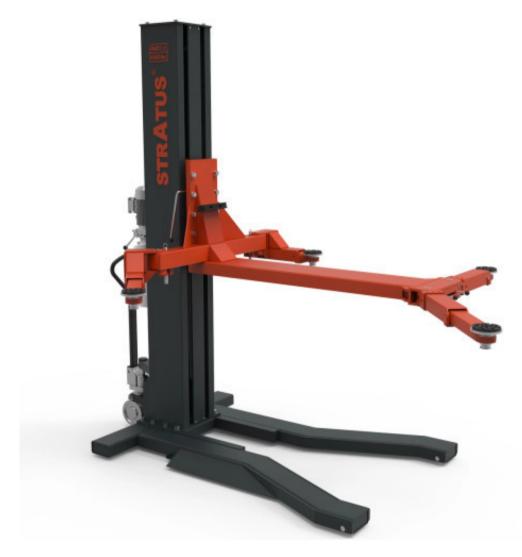

## **S66M**

Single Post Lift

WWW.STRATUSAUTOEQUIP.COM

512-640-9896 sales@stratusautoequip.com

## **TECHNICAL**

- Lifting Capacity: 6,600 LBS
- Max Lifting Height without truck adaptors: 74 13/16"
- Min Height: 3 1/2"
- Lifting Time: ≥45s≤55s
- Lowering Time: ≥45s≤60s
- Motor Power: 3 HP
- Motor Voltage: Optional 110V
  - or 220V
- Rated Frequency: 60 HZ
- Phase: 1ph
- Hydraulic Oil: Recommend AW46/AW32
- Column Thickness of Steel:5.5MM
- Carriage Thickness of Steel:5.5MM
- Arms Thickness of Steel: 6MM

## **FEATURES**

- Manual safety lock release
- Optional 110V (Recommend 30A breaker) or 220V (Recommend 20A breaker) power unit
- Portable
- 4 Screw-up rubber pads
- 4 of 2 3/4" truck adaptors
- Door protection pads
- Anti-surge hydraulic valve
- CE certified
- Proofed by dynamic test with 115% of rated capacity and static test with 150% rated capacity
- Powder coating finish: Granite Gray (RAL 7026) + Reinorange (RAL 2004)