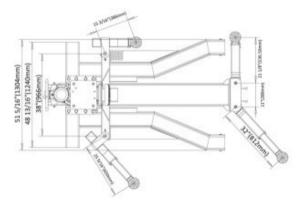

## **TECHNICAL**

- Lifting Capacity: 6,600 LBS
- Max Lifting Height without truck adaptors: 74 13/16"
- Min Height: 3 1/2"
- Lifting Time: ≥45s≤55s
- Lowering Time: ≥45s≤60s
- Motor Power: 3 HP
- Motor Voltage: Optional 110V
  - or 220V
- Rated Frequency: 60 HZ
- Phase: 1ph
- Hydraulic Oil: Recommend AW46/AW32
- Column Thickness of Steel:5.5MM
- Carriage Thickness of Steel:5.5MM
- Arms Thickness of Steel: 6MM