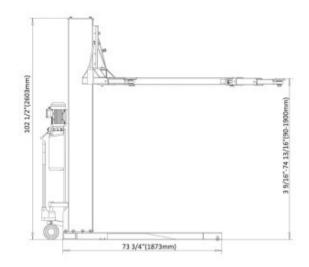

## **TECHNICAL**

- Lifting Capacity: 6,600 LBS
- Max Lifting Height without truck adaptors: 74 13/16"
- Min Height: 3 1/2"
- Lifting Time: ≥45s≤55s
- Lowering Time: ≥45s≤60s
- Motor Power: 3 HP
- Motor Voltage: Optional 110V
  - or 220V
- Rated Frequency: 60 HZ
- Phase: 1ph
- Hydraulic Oil: Recommend AW46/AW32
- Column Thickness of Steel:5.5MM
- Carriage Thickness of Steel:5.5MM
- Arms Thickness of Steel: 6MM