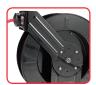

**PROFESSIONAL SERIES** 

**Hose Reels** 

Designed for durable and dependable operation. Air, oil, and grease applications.

Adjustable Guide Arm

Guide arm adjusts to nine different positions allowing for a variety of installation options.