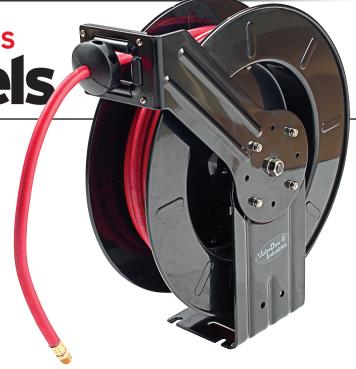

**PROFESSIONAL SERIES** 

**Hose Reels** 

Designed for durable and dependable operation. Air, oil, and grease applications.

Adjustable Guide Arm

Guide arm adjusts to nine different positions allowing for a variety of installation options.

- Heavy-duty steel construction
- Corrosion resistant powder-coat finish
- 7" wide "L" shaped base for positive support
- Four-direction non-snag rollers reduce hose wear and abrasion
- Spring is fully enclosed and lubricated
- Full-flow swivel prevents leakage
- Guide arm is adjustable up to nine positions permitting wall, ceiling or floor mount